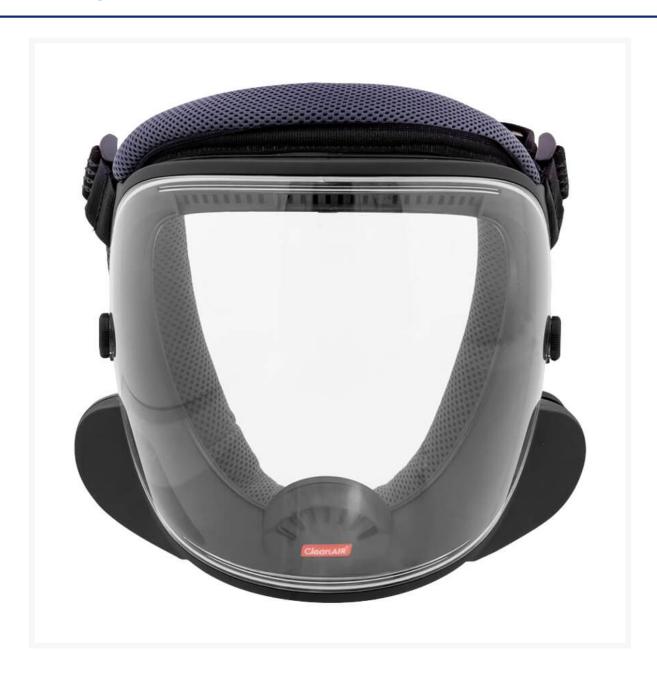

### **Description**

The highest level of breathing protection with enhanced inner airflow regulation and a visor with excellent optical and mechanical features make this universal light face shield a true leader of its class.

#### **Features and Benefits**

- The highest class of breathing protection TH3
- Enhanced inner airflow regulation
- Light weight only 380g
- Excellent optical quality EN 166 class 1
- High mechanical resistance of the visor
- Antifog / antiscratch coating
- Safety helmet compatible
- Neoprene or textile face seal option
- Easy to use and adjust
- Fast and simple maintenance
  Replacement Visors available in Clear, Amber, Shade 3 & Shade 5!