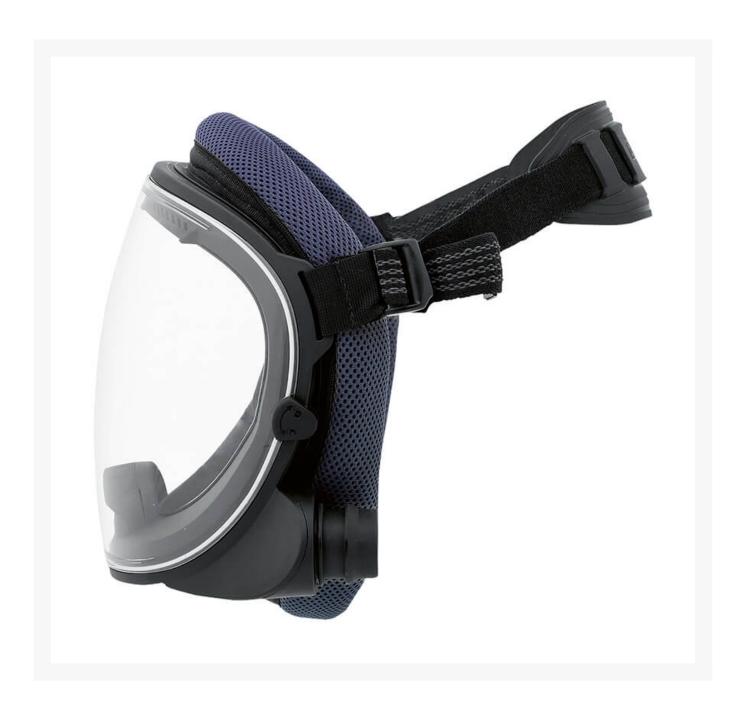

### **Description**

The highest level of breathing protection with enhanced inner airflow regulation and a visor with excellent optical and mechanical features make this universal light face shield a true leader of its class.

#### **Features and Benefits**

- The highest class of breathing protection TH3
- Enhanced inner airflow regulation
- Light weight only 380g
- Excellent optical quality EN 166 class 1
- High mechanical resistance of the visor
- Antifog / antiscratch coating
- Safety helmet compatible
- Neoprene or textile face seal option
- Easy to use and adjust
- Fast and simple maintenance
  Replacement Visors available in Clear, Amber, Shade 3 & Shade 5!