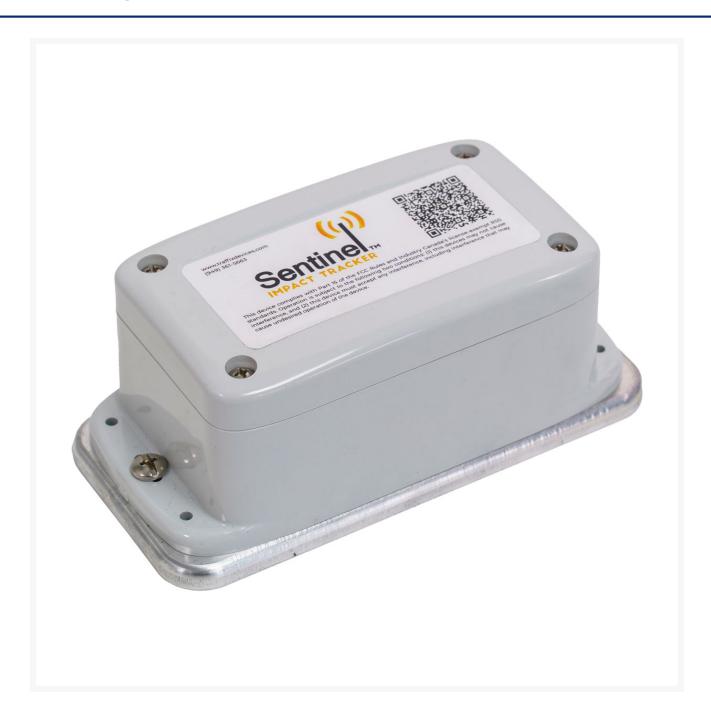

## **Description**

SENTINEL™ Impact Tracker
Immediate Notification of Impacted Attenuators

With the Sentinel's asset tracking and management capabilities, users are able to track and record the attenuator, end terminal, guard rail, sign or any other asset's installation date, manufacturer's make and model, site location, installer's information, impact and inspection history – all from your computer or mobile device.

#### **FEATURES**

- 24/7 Monitoring of permanent and temporary attenuators
- Easily attaches to most attenuators
- Powered by a 5 year lifespan battery
- Weatherproof & durable
- Updated remotely via cellular download
- Immediate notification via text and/or e-mail, upon impact
- Self-contained compact device
- Reports accelerations above a set threshold
- Tune-able to work with most common permanent and temporary attenuators