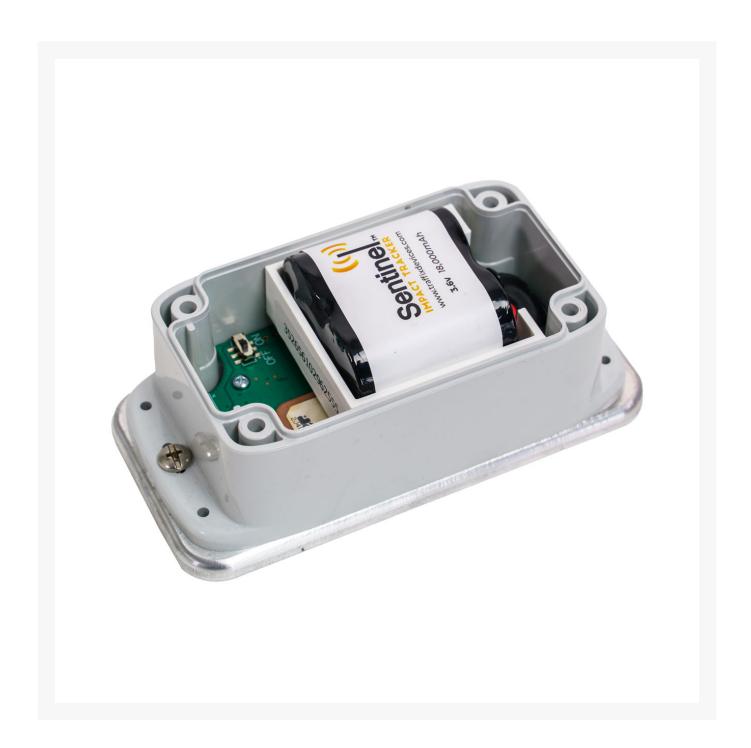

#### **FEATURES**

- 24/7 Monitoring of permanent and temporary attenuators
- Easily attaches to most attenuators
- Powered by a 5 year lifespan battery
- Weatherproof & durable
- Updated remotely via cellular download
- Immediate notification via text and/or e-mail, upon impact
- Self-contained compact device
- Reports accelerations above a set threshold
- Tune-able to work with most common permanent and temporary attenuators