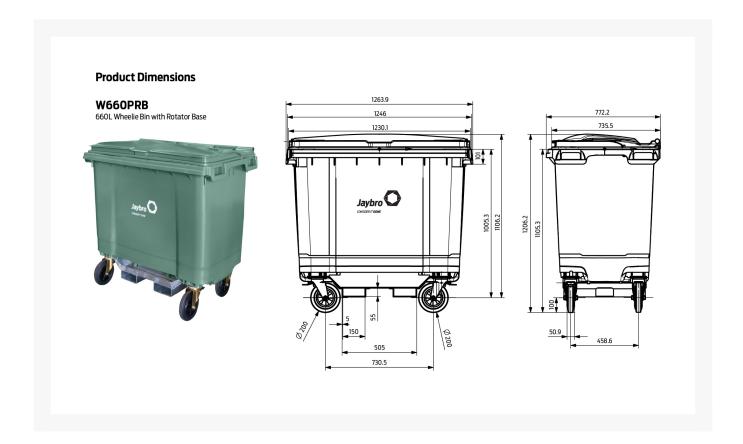

#### Wheelie bin with Rotator Base - 660L

- Ideal for building site clean up as it fits through standard doorways
- 660 litre wheelie bin suits high volume waste and recycling
- Fork pockets allow emptying by a forklift with rotator attached
- 4 swivel wheels, 2 fitted with brakes for manoeuvrability around the workplace
- 2 large handles on each side
- Resistant to acid, alkali, corrosion and durable to withstand impact
- Zinc finish rotator base / HDPE Bin
- Size: 1370mm(L) x 780mm (D) x 1246mm (H)
- Weight: 72kg
- Colour: Green
- Fork Pocket Size: 160mm x 60mm
- Fork Pocket Centres: 365mm