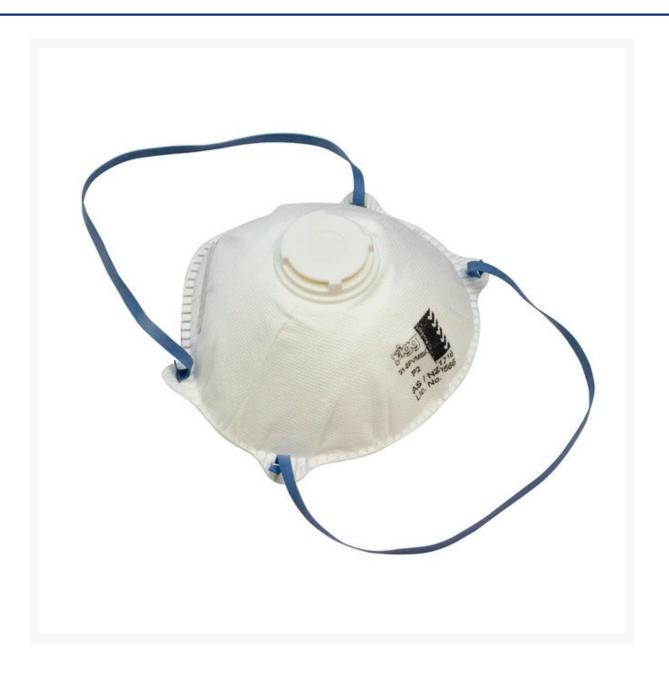

# **Short Description**

AS/NZS 1716:2012 Certified Disposable P2 Respirator with valve, sold as a pack of 10.

#### Description

Effective P2 Dust respirator, providing exceptional comfort and value for money.

Smooth finish for all day comfort against the face, whilst provideing protection against nuisance dusts. P2 respirators protect against particles such as dust and swarf, but also protect against mists, fumes and vapours generated during painting and spraying.

Suitable for: P2 Protection Nuisance dusts, mists and fumes

Features:

- This product is manufactured and certified to AS/NZS 1716:2012
- Lightweight
- Contour fit
- Vented for air flow and comfort
- Comfortable foam nose seal
- Double elastic head strap
- Complies with AS/NZS 1716
- Sold as a box of 10