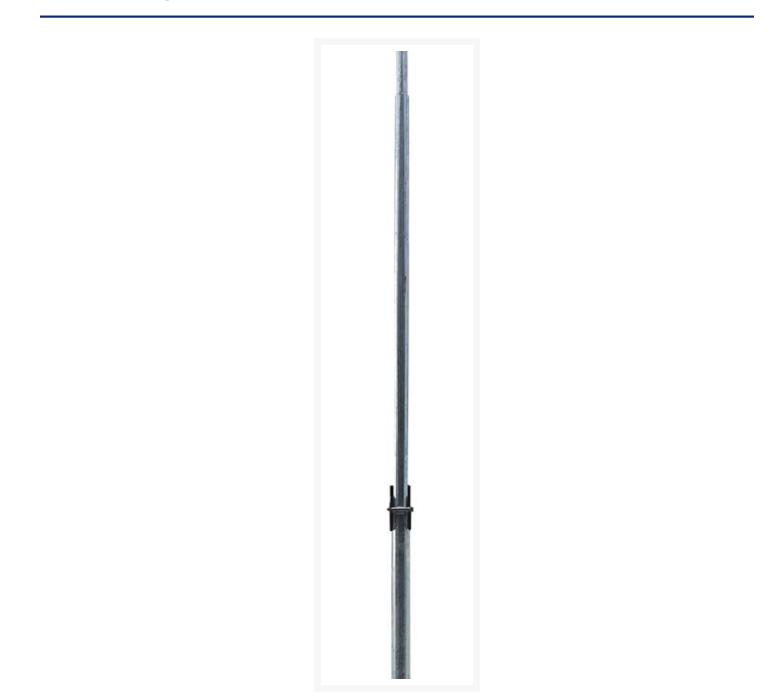

### Description

This 4.5 metre tall hinged galvanised pole is designed to work with the free-standing concrete mount and SSL-B & SLR-B Series solar CCTV systems.

Deliver surveillance to any location with this quick-installation, transportable, solar-pole mounting solution. This mounting pole / post is designed for the SSL-B Series solar street lights and SLR-B Series surveillance systems, so that you can quickly and easily install standalone solar powered CCTV, security cameras and lighting to areas without power or network infrastructure.

#### **Benefits:**

- No more ladders or working at heights with hinged pole
- Delivery and installation options available in the Sydney Metropolitan area
- Assembled or unassembled order options available
- 4.5 metre tall galvanised post The freestanding security camera mount comprises separate components:
- Camera and solar panels

- 4.5m hinged galvanised pole
- Heavy duty concrete base with steel reinforcement cage for extra strength **Each of these components is sold separately**