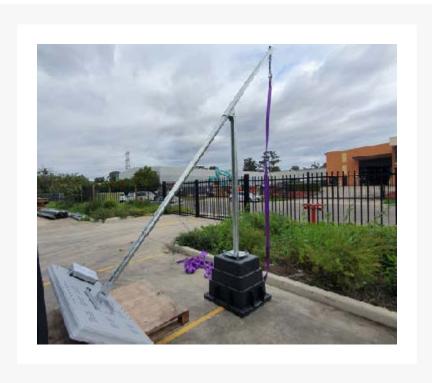

### Description

This 4.5 metre tall hinged galvanised pole is designed to work with the free-standing concrete mount and SSL-B & SLR-B Series solar CCTV systems.

Deliver surveillance to any location with this quick-installation, transportable, solar-pole mounting solution. This mounting pole / post is designed for the SSL-B Series solar street lights and SLR-B Series surveillance systems, so that you can quickly and easily install standalone solar powered CCTV, security cameras and lighting to areas without power or network infrastructure.

#### **Benefits:**

- No more ladders or working at heights with hinged pole
- Delivery and installation options available in the Sydney Metropolitan area
- Assembled or unassembled order options available
- 4.5 metre tall galvanised post The freestanding security camera mount comprises separate components:
- Camera and solar panels

- 4.5m hinged galvanised pole
- Heavy duty concrete base with steel reinforcement cage for extra strength **Each of these components is sold separately**