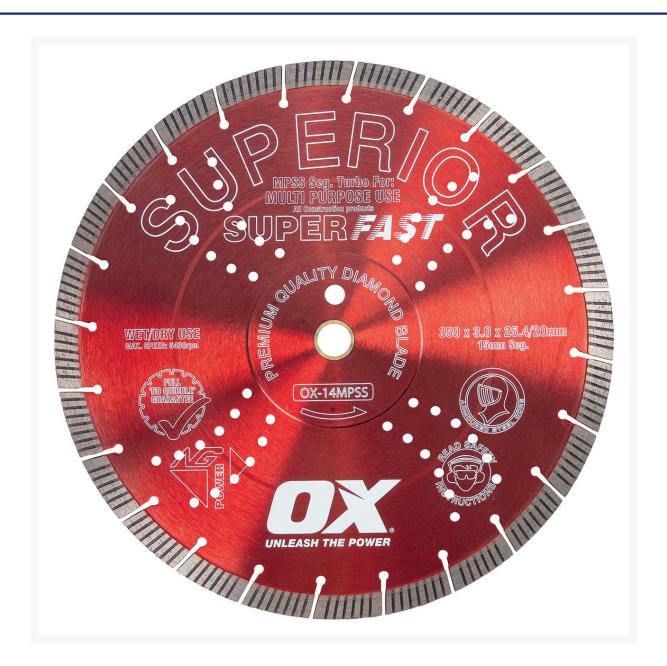

## **Short Description**

OX Pro 14" Seg. Turbo Diamond Blade

#### Description

14" OX pro superior diamond blade - superfast segmented turbo design for accurately cut and slicing of all construction products, with reinforced centre plate for added user safety whilst cutting granite, natural stone, clay products, engineering bricks, metal, concrete products, all building materials and can be used with some abrasive materials.