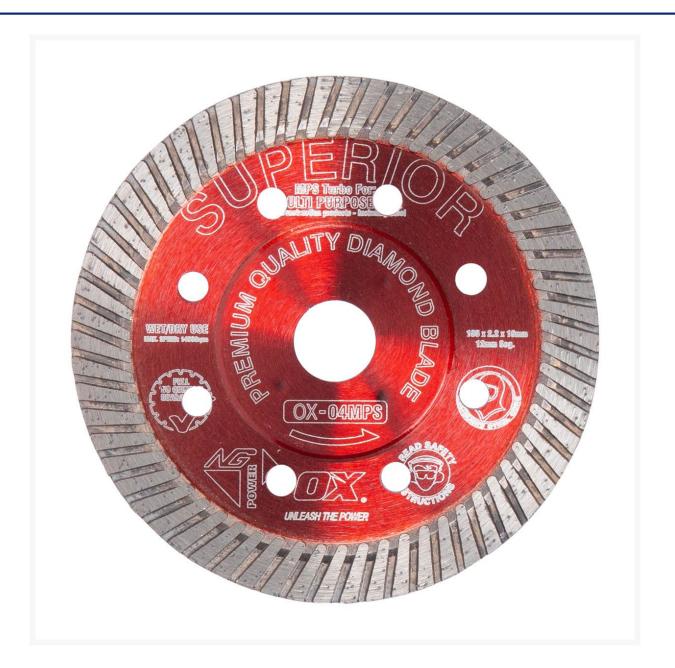

#### **Short Description**

The superior diamond blade by OX features a superfast turbo design for universal aggressive clean cuts on all construction products, with a reinforced centre plate for added safety, offering cool fast design holes, semisilent vibration damped and is suitable for cutting applications including granite, natural stone, clay products, engineering bricks, metal, concrete products, all building materials.

## Description

- Superfast turbo design for universal aggressive clean cuts on all construction products
- Reinforced centre plate for added safety
- Cutting applications include granite, natural stone, clay products, engineering bricks, metal, concrete products, all building materials