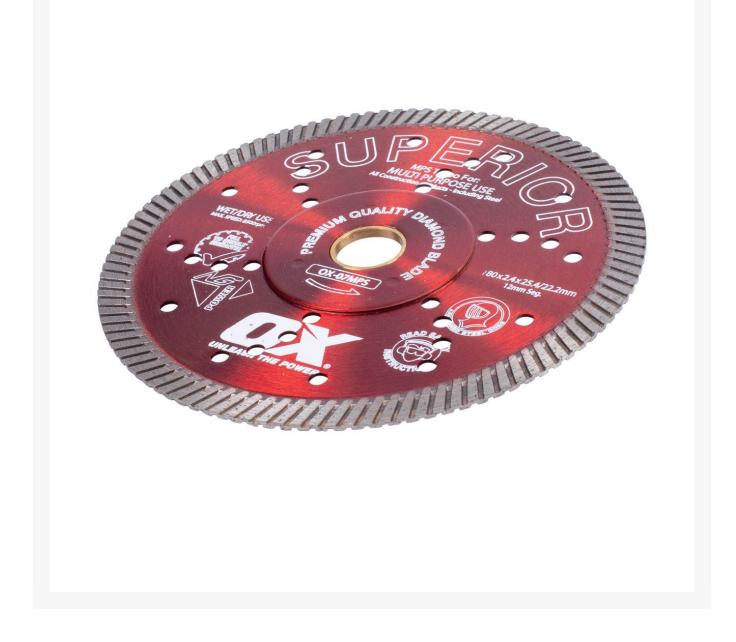

#### **Short Description**

The superior diamond blade by OX features a superfast turbo design for universal aggressive clean cuts on all construction products, with a reinforced centre plate for added safety, offering cool fast design holes, semisilent vibration damped and is suitable for cutting applications including granite, natural stone, clay products, engineering bricks, metal, concrete products, all building materials.

## Description

- Superfast turbo design for universal aggressive clean cuts on all construction products
- Reinforced centre plate for added safety
- Cutting applications include granite, natural stone, clay products, engineering bricks, metal, concrete products, all building materials