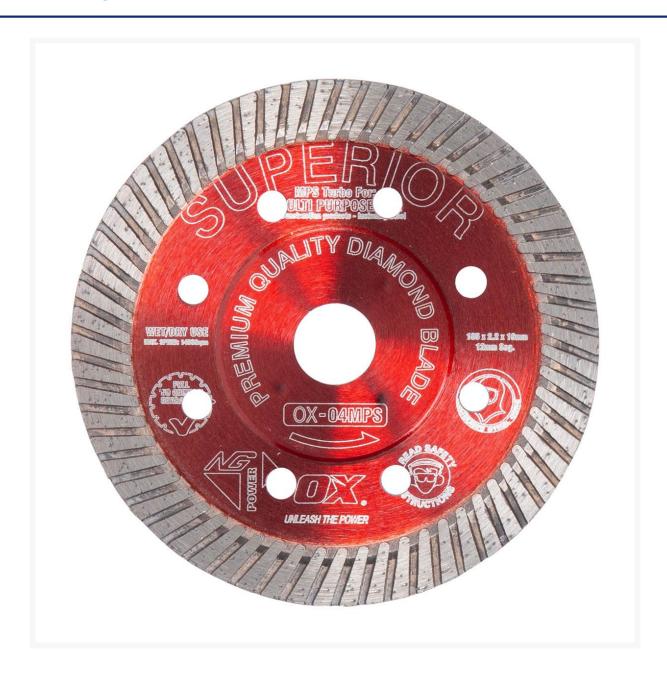

# OX Pro MPS 5" Turbo Diamond Blade

#### **Short Description**

OX Pro MPS 5" Turbo Diamond Blade

### **Description**

Ox brand diamond blade, superior - superfast turbo design for universal aggresive cuts on all construction products. This 5" blade is manufactured with a reinforced centre plate for added safety for the user. designed with cool fast holes and semi-silent vibration damped. This blade provides exceptional value and cutting applications include granite, natural stone, clay products, engineering bricks, metal, concrete products, all