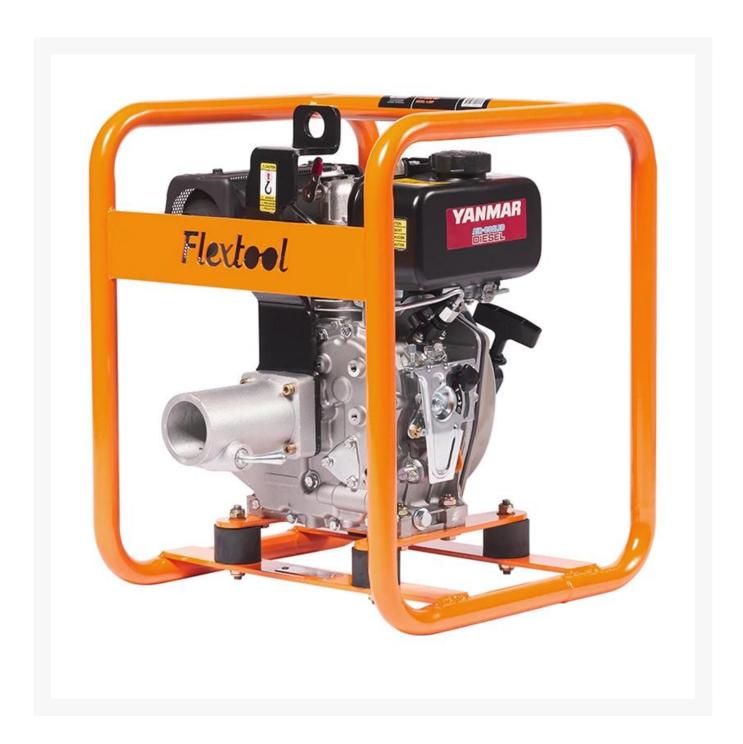

## Flextool Drive Unit Diesel 4.8HP

## **Short Description**

The Flextool Drive Unit Diesel 4.8HP. Engineered for efficiency and built to last, this robust drive unit seamlessly blends power with reliability. Tackling tough tasks with ease, it's your go-to companion for a seamless and powerful construction experience. Get ready to elevate your work game with the Flextool Drive Unit Diesel 4.8HP—where strength meets precision.