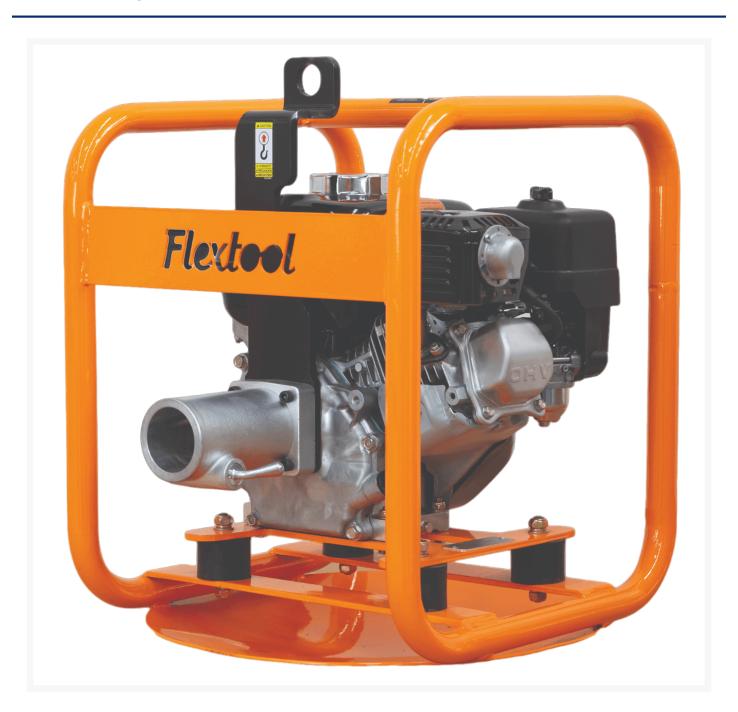

## Flextool Drive Unit Diesel 4.8HP

## **Short Description**

The Flextool Drive Unit Diesel 4.8HP. Engineered for efficiency and built to last, this robust drive unit seamlessly blends power with reliability. Tackling tough tasks with ease, it's your go-to companion for a seamless and powerful construction experience. Get ready to elevate your work game with the Flextool Drive Unit Diesel 4.8HP—where strength meets precision.