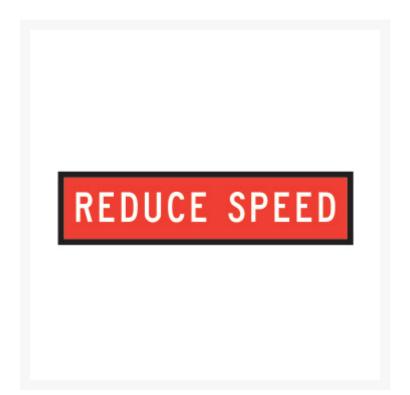

## **Short Description**

Reduce speed, Queensland (QLD) multi-message sign. 1200 x 300 mm Aluminium sign used for temporary traffic control during roadworks. Mounts neatly into a multi-message sign frame.

# **Description**

Queensland multi-message sign for temporary road & traffic control. Featuring reduce speed in white text on a red background. Designed for use in Queensland only, mounted in a multi-message sign frame.

Manufactured from 1.6 mm Aluminium measuring 1200 x 300 mm in dimensions.

Use multi-message signage in Queensland for temporary traffic management during roadworks to alert motorist of changes in traffic conditions.