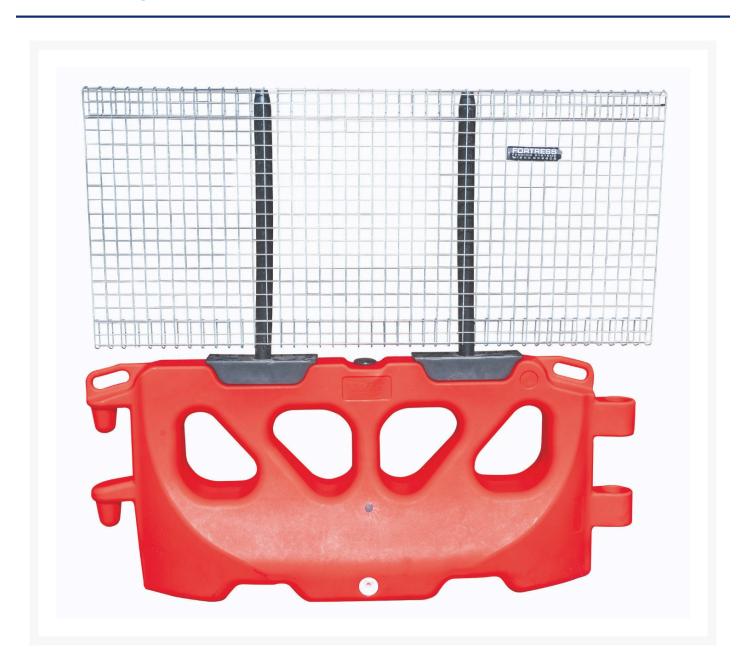

#### **Short Description**

This anti-gawk screen is purpose designed to suit the Trafix 2000 water filled barriers. The Trafix is perfect for pedestrian delineation, carparks, work sites and cordoning off no-go zones and with the addition of this fence panel, it provides additional security and privacy.

### **Description**

Simple and lightweight to install, the Trafix is a stable and secure barrier made from recyclable polyethylene. When coupled with this anti-gawking screen, it provides additional safety and security. Plus, if you add fence mesh to the gawk screen, you can have an all in one safety, privacy, security and anti-gawking solution. Give Jaybro's Fortress Fencing barrier team a call on 1300 885 364 to discuss anti-gawk screens to suit the Trafix water barrier and other anti-gawking options in our range.