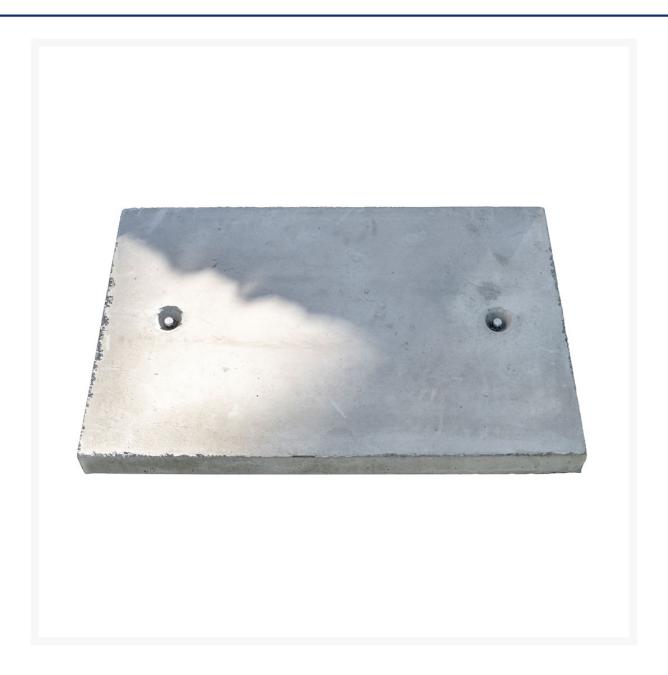

#### Description

This concrete pit cover is designed and manufactured to RMS R0220-06 specifications for stormwater drainage Type SE gully pits. Measuring 600mm x 822mm it is fitted with R10 lifting bar. Made from 40mpa concrete, this precast concrete cover forms part of Jaybro's range of RMS R0220 Stormwater Drainage products.

#### **Features:**

- 40mpa precast concrete
- Measures 822mm long x 600mm wide x 76mm deep
- Designed and manufactured to RMS R0220-06 Spec for use with Type SE gully pits