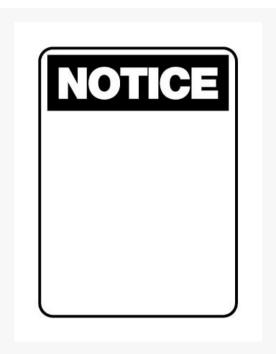

# Notice Sign - Blank 600 x 450mm - Poly

## **Description**

Polypropylene Blank Notice Sign with the words - NOTICE header on a white background with a blank body enable you to write or stick you message as needed. measuring 600 x 450mm to help your facility meet safety compliance and guidelines.