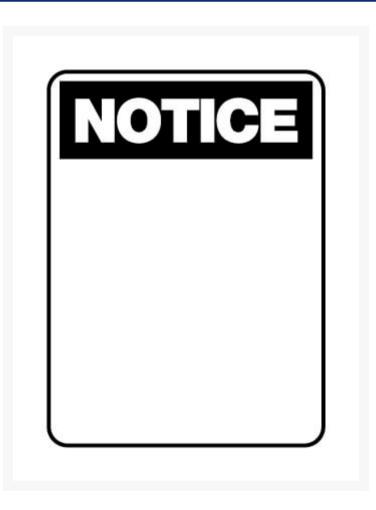

# Notice Sign - Blank 600 x 450mm -Metal

## **Short Description**

No OH&S general Induction Card No Start, notice sign measuring 600 x 450mm. Inform employees, visitors and contractors to your site that it is their responsibility to get OH&S induction card. Easy to read black text on a white background.

Metal Blank Notice Sign with the words - NOTICE header on a white background with a blank body enable you to write or stick you message as needed. measuring 600 x 450mm to help your facility meet safety compliance and guidelines.

Safety signs including Notice Sign increase workplace safety. Keep employees and visitors to your site safe with the appropriate signage.