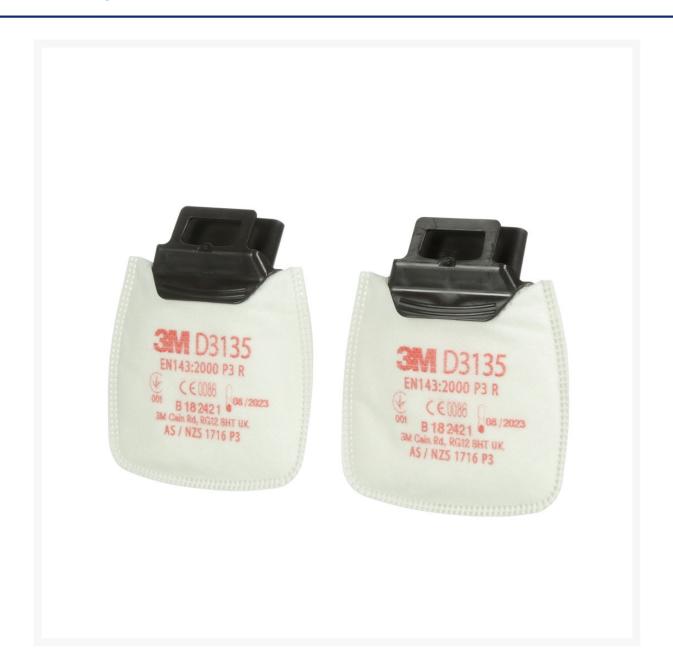

## **Short Description**

P3 Particulate filters for use with 3M Secure Click Half Mask Respirators. Supplied as 1 pair.**Fit testing is** available on the HF-800 Secure Click Respirator Range - please contact Jaybro for further information.

Work with the confidence that filters / cartridges are installed properly - simply align the connections and push to hear a click. Supplied as 1 pair.

#### Protection against:

- P3 Particulates Use with:
- 3M Secure Click Half Mask Respirator

### **Additional Information**

| CODE         | RP3MD3135 |
|--------------|-----------|
| U.O.M        | Pair      |
| Brand        | 3M        |
| Filter Class | Р3        |