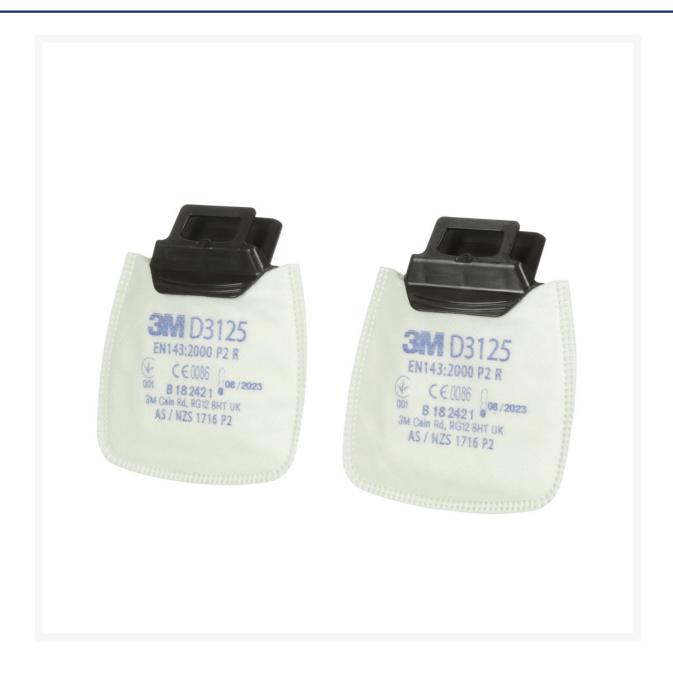

## **Short Description**

P2 Particulate filters for use with 3M Secure Click Half Mask Respirators. Supplied as 1 pair. New range coming soon! Fit testing is available on the HF-800 Secure Click Respirator Range - please contact Jaybro for further information.

#### **Protection against:**

• P2 - Particulates

### **Additional Information**

| CODE         | RP3MD3125 |
|--------------|-----------|
| Brand        | 3M        |
| Filter Class | P2        |