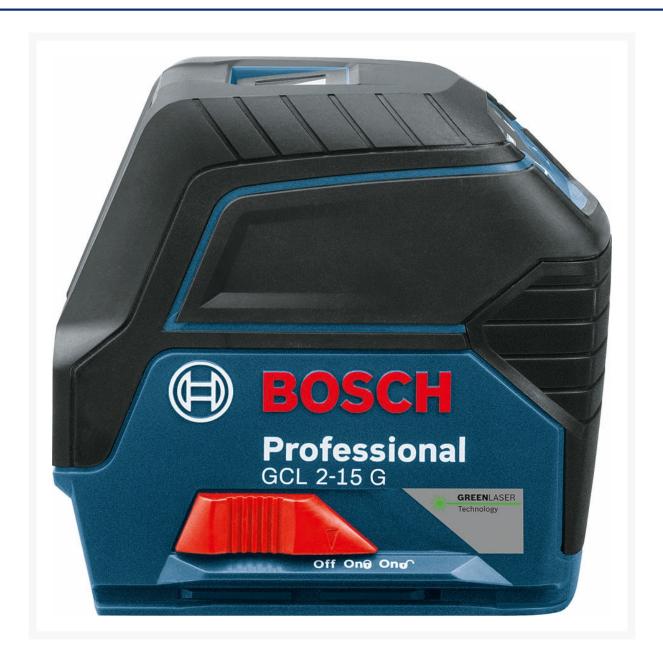

#### **Short Description**

The Bosch GCL 2-15 G Combination Laser is compact and versatile for all short-distance levelling applications. It offers four times better visibility thanks to green laser lines, and red plumb points for precise transfer application. Features a multifunctional rotating mount for easy alignment of the laser lines around the plumb points.

The Bosch GCL 2-15 G Combination Laser is compact and versatile for all short-distance levelling applications. It offers four times better visibility thanks to green laser lines, and red plumb points for precise transfer application. Features a multifunctional rotating mount for easy alignment of the laser lines around the plumb points.

#### **Specifications:**

- Four times better visibility thanks to green laser lines
- Green horizontal and vertical lines for maximal visibility
- Red plumb points for precise transfer application
- Multifunctional rotating mount for easy alignment of the laser lines around the plumb points
- Laser diode: 630 650 nm, < 1mW
- Operating temperature: -10 50°C
- Storage temperature: -20 70°C
- Laser class: 2
- Working range: 15 m
- Accuracy: ± 0.3 mm/m
- Working range of laser points, max.: 10 m (top), 10 m (bottom)
- Self-levelling range: ± 4°
- Levelling time: 4 s
- Dust and splash protection: IP 54
- Power supply: 3 x 1.5 V LR6 (AA)
- Operating time (max.): 6 h in cross line and point mode, 8 h in cross line mode, 12 h in line and point mode, 16 h in line mode, 22 h in point mode
- Tripod thread: 1/4", 5/8"
- Weight, approx.: 0.49 kg
- Colour of laser line: red
- Projection: 2 lines / 2 points
- Plumb point accuracy: ± 0.7 mm/m