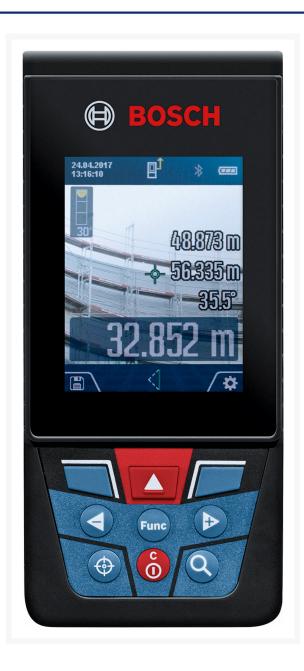

### **Short Description**

The smart solution for measuring and documenting in all surroundings, including outdoors. This GLM150 Laser range finder from Bosch has precise targeting thanks to the digital viewfinder with zoom function, ideal for outdoor applications and long-distance. With optimal readability due to the large 2.8" IPS colour display with extra robust cover glass, it allows fast collection and documentation of measured values thanks to the Measuring Master App.

The smart solution for measuring and documenting in all surroundings, including outdoors. This GLM150 Laser range finder from Bosch has precise targeting thanks to the digital viewfinder with zoom function, ideal for outdoor applications and long-distance. With optimal readability due to the large 2.8" IPS colour display with extra robust cover glass, it allows fast collection and documentation of measured values thanks to the Measuring Master App.

#### **Specifications:**

- Laser diode: 650 nm, < 1 mW
- Measurement range: 0.08 150.00 m
- Laser class: 2
- Measurement accuracy, typical: ±1.5 mm
- Power supply: 3 x 1.5 V LR6 batteries (AA)
- Automatic deactivation: 0 min
- Weight, approx.: 0.23 kg
- Units of measurement: m/cm, ft/inch
- Memory capacity (values): 50
- Dust and splash protection: IP 54
- Tripod thread: 1/4"
- Digital viewfinder: integrated
- Data transfer: Bluetooth™ Smart
- Supported Android devices: Smartphone with Android 4.3 or higher, Smartphone with Android 4.3 or higher
- Supported iOS devices: iPhone 4S or higher, iPad (3rd Gen. or higher), iPad Air (1st Gen. or higher), iPad mini (1st Gen. or higher)