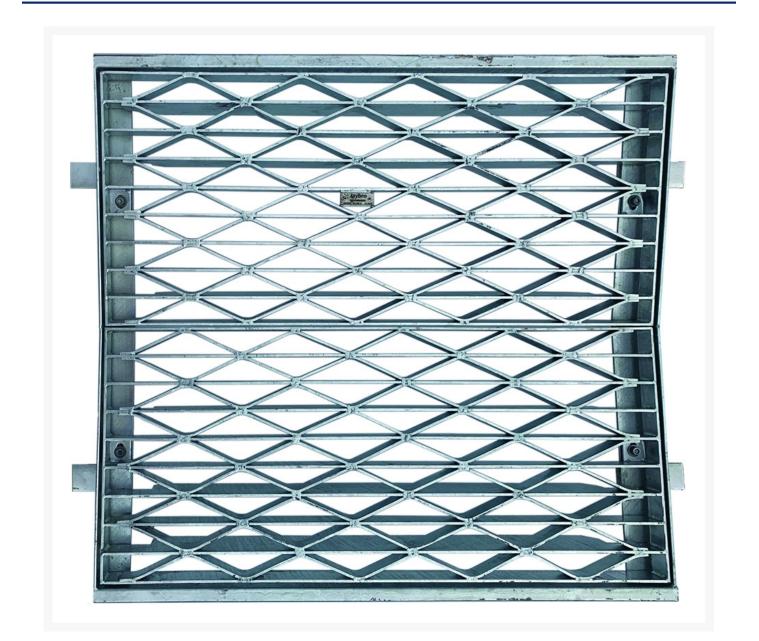

# Vee Gully Hinged Grate and Frame, 900 x 900mm Weave

# **Short Description**

Class D galvanised vee gully drainage grates and frames, weave style finish. Designed to meet Australian Standards. Measures 900 x 900mm.

### Description

Designed for channels and gullies in trafficable areas the VGGF vee gully range of grates is lockable as well as bicycle safe. The grates come with bolts to reduce noise when driven over. Manufactured and tested to meet AS3996.2006 this range of grates is available Heavy Duty Class D.

#### **Specifications:**

- Tested to AS3996.2006
- Weave finish with standard vee, bull nose and roll kerb options available
- Drop into Rebate of Jaybro precast pit
- Hinged & Lockdown
- Bicycle Safe
- Nominal wheel loading 8000kg
- Available as a Precast Kerb Entry Unit
- For use with Jaybro's Precast Kerb Lintel