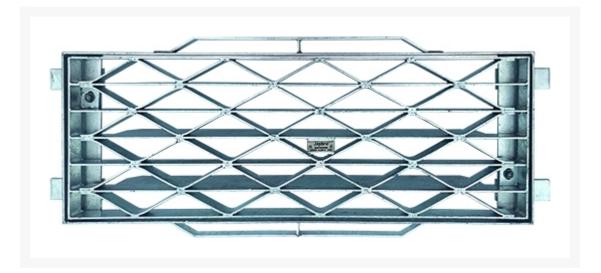

# Cast in Weave Style Gully Grate and Frame, Class D, 900 x 450mm

#### **Short Description**

Manufactured and tested to meet AS3996.2006, this Cast in Weave Style Gully Grate and Frame is Heavy duty Class D. 900 x 450mm.

### Description

Designed for council roads and subdivisions where a kerb gully pit is required. Manufactured and tested to meet AS3996.2006, this weave style gully grate and frame is bicycle safe and lockable. Available in Heavy duty Class D. Available in a range of sizes to suit your individualy project.

#### **Features:**

- Manufactured and tested to meet AS3996.2006
- Bicycle Safe

- Lockable
- Bolt Down
  Sizes available:
- 900 x 450mm
- 900 x 350mm