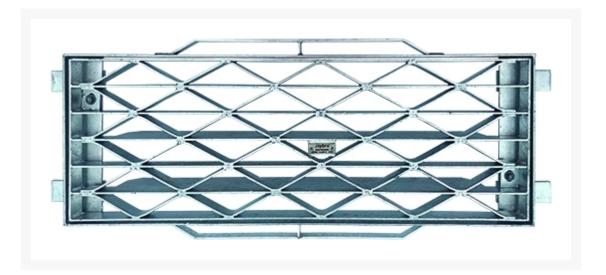

#### **Short Description**

Manufactured and tested to meet AS3996.2006, this Cast in Weave Style Gully Grate and Frame is Heavy duty Class D. Available in 900 x 450mm or 900 x 350mm - choose your size from the options below.

#### Description

Designed for council roads and subdivisions where a kerb gully pit is required. Manufactured and tested to meet AS3996.2006, this weave style gully grate and frame is bicycle safe and lockable. Available in Heavy duty Class D. Available in a range of sizes to suit your individualy project.

#### **Features:**

- Manufactured and tested to meet AS3996.2006
- Bicycle Safe

• Lockable

Bolt Down
Sizes available:

- 900 x 450mm
- 900 x 350mm