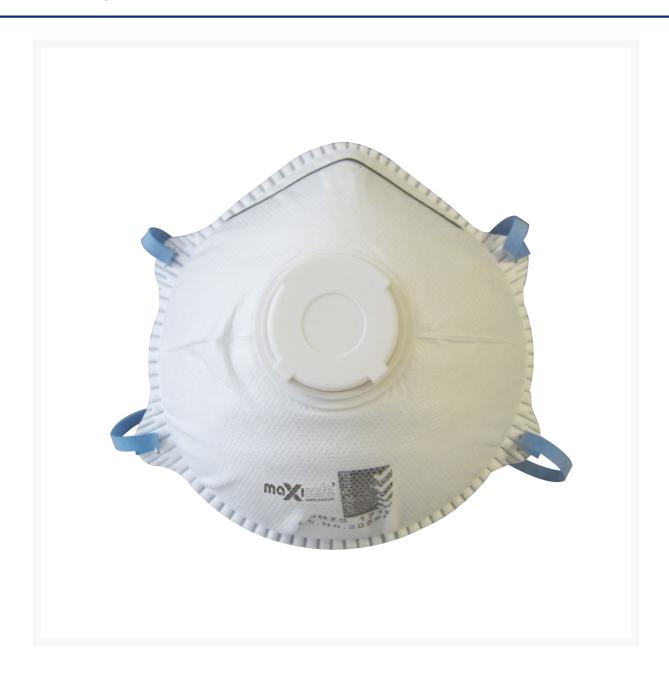

## **Short Description**

Pack of 10 P2 Valved respirators with a conical design. The exhalation valve provides airflow and comfort, and the formed nose piece minimises leaks around the face seal. This dust mask is suitable for grinding, sanding and dusty workplaces and is certified to AS/NZS 1716.

## **Description**

This P2 valved respirator is supplied in a box of 10 and provides protection against mechanically and thermally generated particles. Offering excellent comfort and twin straps for a firm yet comfortable fit, is is ideal for sanding, grinding and working in dusty areas on site. A formed nose piece reduces the risk of leaks, whilst the P2 rating and AS/NZS 1716 ensures that you are getting the best level of protection.

#### **Features:**

- Exhalation valve provides increased air flow and comfort
- P2 rating offers protection against mechanically and thermally generated particles
- Pre-formed nose-bridge minimizes the risk of leaks
- Twin straps offer firm comfortable fit
- Suitable for grinding, sanding and dusty workplaces
- Certified to AS/NZS 1716
- Box of 10 Masks