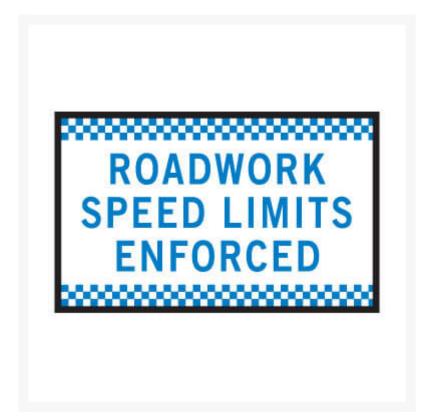

# **Boxed Edge Sign - Roadwork Speed Limits Enforced 1800 x 900mm**

### **Short Description**

Boxed edge road sign, roadwork speed limits enforced with blue and white police-style chequer patterning.

#### **Description**

Class 1 reflective boxed edge road sign, effectively manage traffic and alert motorists of approaching

roadwork, dangerous or hazardous conditions, closures or reductions in speed.