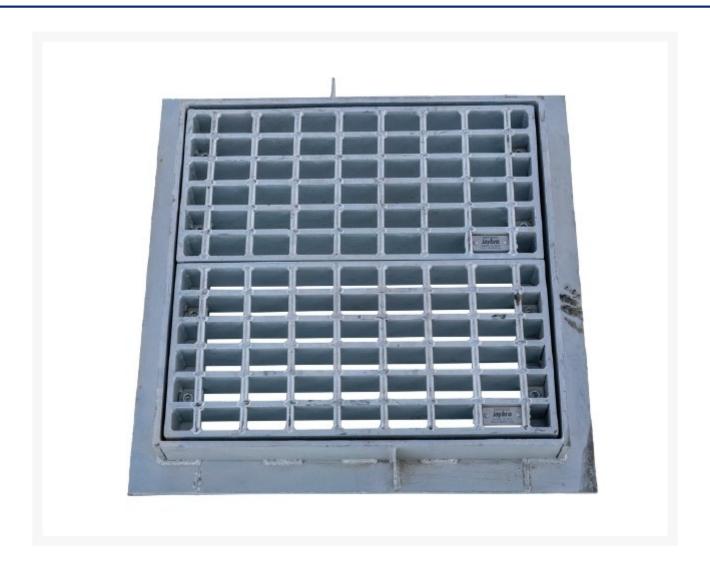

### **Description**

Jaybro's RMS Type F Double Gully Grate and Frame is designed and manufactured as per RMS drawing R0220-26. The RMS double gully grate and frame is tested in a NATA certified facility to AS1554.1 welding spec and AS4680 galvanising. With a bolt locking closure this square grate is bicycle safe. The galvanised mild steel grate measures 742 mm x 742 mm overall with an interior grate size of 644 mm x 642 mm.

#### **Features:**

• Class D

• Design Load: 240kN

Certification: AS3996-2019Testing: NATA Certified

• Coating: Galvanised Mild Steel

Steel Grade: 300
Galvanising: AS4680
Welding: AS1554.1
Locking Type: Bolt
Bicycle Safe: Yes
Shape Square
742 x 742 mm size