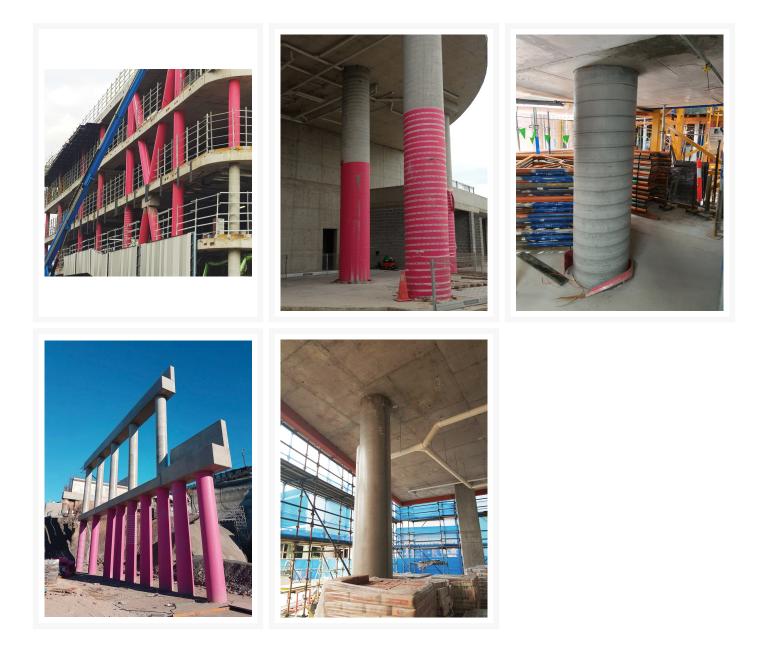

#### **Product Images**

## Description

Consystex Lined Finish round tubular column formwork allows simple column formation on site.

Consystex's round tubes are easy to set up, lightweight and are extremely strong, and are flexible for various applications. Each diameter offers an option of standard, medium and heavy depending on the required length which allows no restriction in height. Consystex columns are simple to set up and require minimal bracing, depending on the pouring method used, thereby saving on time and labour.

Custom manufactured, these pink column tubes can be ordered to exact mm measurements. Columns can be marked so that they can be dropped straight in when getting to site, and can also be cut on site.

#### **Features:**

- Lightweight
- Environmentally friendly made up of non-hazardous materials which all can be recycled
- Weatherproof and can also be designed for underwater applications not affecting its strength
- Offered in a range of desired finishes including spiral lined and textured
- Lined Finish Class 2 results in a smooth off-form concrete
- Manufactured in Australia
- Available in 200mm through to 700mm diameter