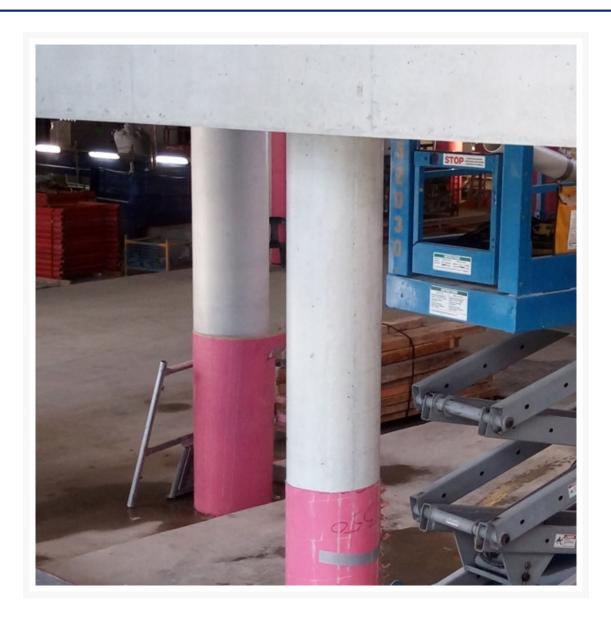

## Description

Consystex Lined Finish round tubular column formwork allows simple column formation on site.

Consystex's round tubes are easy to set up, lightweight and are extremely strong, and are flexible for various applications. Each diameter offers an option of standard, medium and heavy depending on the required length which allows no restriction in height. Consystex columns are simple to set up and require minimal bracing, depending on the pouring method used, thereby saving on time and labour.

Custom manufactured, these pink column tubes can be ordered to exact mm measurements. Columns can be marked so that they can be dropped straight in when getting to site, and can also be cut on site.

#### **Features:**

- Lightweight
- Environmentally friendly made up of non-hazardous materials which all can be recycled
- Weatherproof and can also be designed for underwater applications not affecting its strength
- Offered in a range of desired finishes including spiral lined and textured
- Lined Finish Class 2 results in a smooth off-form concrete
- Manufactured in Australia
- Available in 200mm through to 700mm diameter