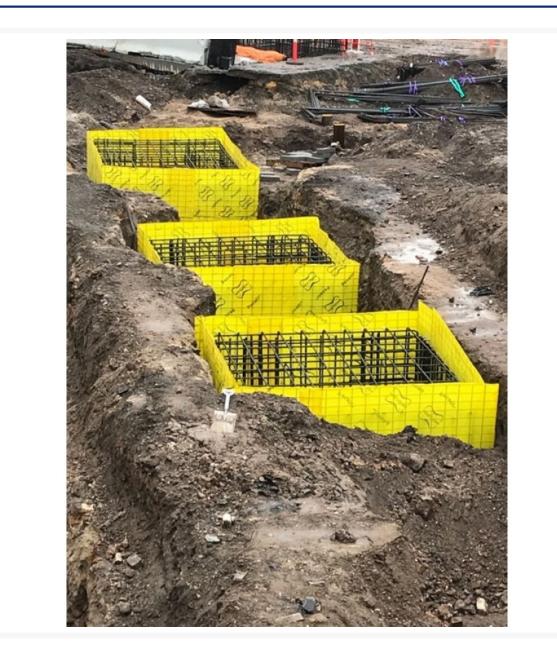

#### **Short Description**

Pecafil replaces conventional timber or steel shuttering for the in-ground construction of pile caps and ground beams, to provide fast and accurate formwork installation. Pecafil is suitable for a range of applications, using standard or custom-manufactured elements. Please contact us with the specific sizes you require.

Pecafil replaces conventional timber or steel shuttering for the in-ground construction of pile caps and ground beams, to provide fast and accurate formwork installation. Pecafil is suitable for a range of applications, using standard or custom-manufactured elements.

#### **Features and Benefits**

- Site drawings are quickly transformed into factory produced panels
- A wide range of standard and bespoke panels and forms for virtually all applications
- Saves time and costs on blinding, labour and spoil removal
- Curved or complicated foundation forms can easily be produced on-site
- No stripping, cleaning or return of the formwork
- Light enough for just one person to handle no need for hoists, ready for rapid assembly
- Fast and easy to install can be cut with basic tools
- Re-use your Pecafil forms, depending on the specific site conditions and construction method no waste Reduced working space requirement
  Sizes Available:
- 600mm wide up to 1800mm wide