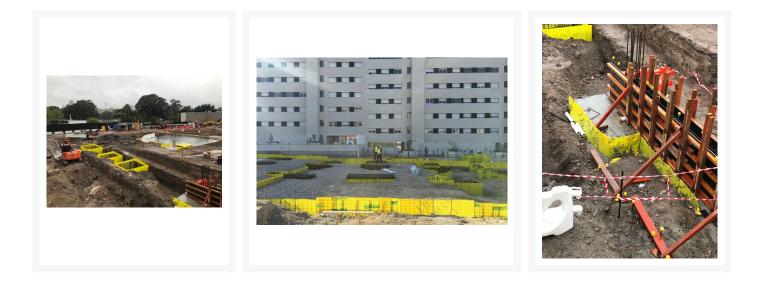

#### **Short Description**

Pecafil replaces conventional timber or steel shuttering for the in-ground construction of pile caps and ground beams, to provide fast and accurate formwork installation. Pecafil is suitable for a range of applications, using standard or custom-manufactured elements. Please contact us with the specific sizes you require.

Pecafil replaces conventional timber or steel shuttering for the in-ground construction of pile caps and ground beams, to provide fast and accurate formwork installation. Pecafil is suitable for a range of applications, using standard or custom-manufactured elements.

#### **Features and Benefits**

- Site drawings are quickly transformed into factory produced panels
- A wide range of standard and bespoke panels and forms for virtually all applications
- Saves time and costs on blinding, labour and spoil removal
- Curved or complicated foundation forms can easily be produced on-site
- No stripping, cleaning or return of the formwork
- Light enough for just one person to handle no need for hoists, ready for rapid assembly
- Fast and easy to install can be cut with basic tools
- Re-use your Pecafil forms, depending on the specific site conditions and construction method no waste Reduced working space requirement
  Sizes Available:
- 600mm wide up to 1800mm wide