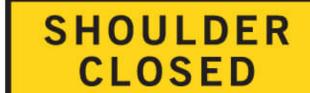

# Boxed Edge Sign- Shoulder Closed 2400 x 900mm

## **Short Description**

Temporary traffic control signage with the message shoulder closed. large 2400 x 900 mm construction with a class 1 reflective finish.

#### **Features:**

- Boxed edge design
- Reflective background
- Bold black text

#### **Specifications**

- 2400 x 900 mm
- Durable metal substrate
- Class 1 reflective design

### What is a shoulder closed sign?

This temporary traffic control sign is used to alert oncoming motorists of a road shoulder that is closed off. The closing of a shoulder could be the result of road works or maintenance.