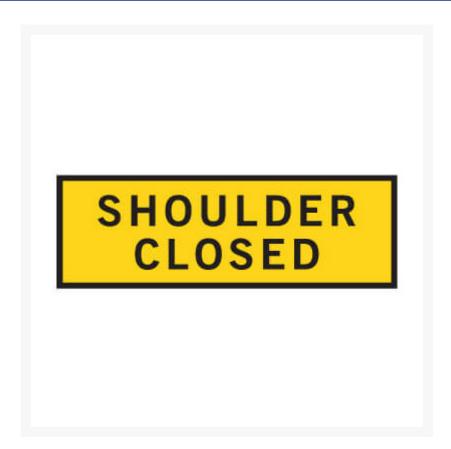

# Boxed Edge Sign Shoulder Closed 1200 x 600mm

### **Short Description**

1200 x 600 mm shoulder closed Class 1 reflective boxed edge road sign, effectively manage traffic and alert motorists of approaching roadwork, dangerous or hazardous conditions, closures or reductions in speed.

#### What is a shoulder closed sign?

Temporary road and traffic control signage. This sign alerts oncoming motorists of a road shoulder that is closed off. Closed shoulder are often the result of road works or maintenance.