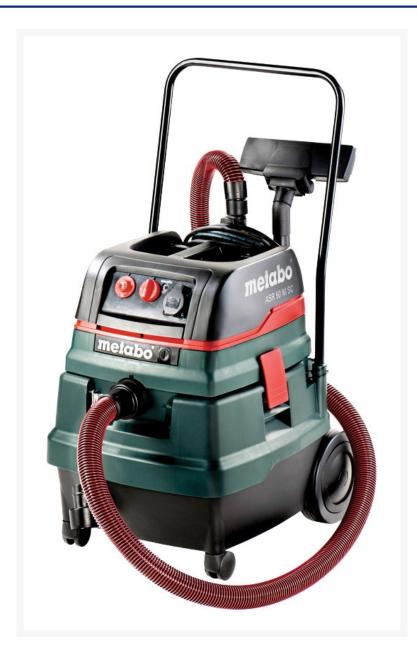

#### Description

The Metabo 50 litre M Class wet and dry vacuum extractor is ideal for clean up of liquids and dry solids on construction sites in workshops and more. The power socket for a power tool and semi-automatic filter cleaning during breaks ensures easy and practical use for the operator. Supplied with a 4 mere long 35mm diameter suction hose, it weighs 22kg.

#### **Features:**

- Compact vacuum cleaner for liquids and dry solids with commercial registration
- For extraction from power tools and to clean construction sites, workshops etc.
- Power socket for a power tool for using the automaticalstart-up/shut-down of the vacuum cleaner
- SelfClean: semi-automatic filter cleaning during breaks for next use
- High user protection: certified in accordance with EU standard for M class dusts
- Automatic shut-down when vacuuming liquids once the maximum fill level is reached
- Warning signal on shortfall of the minimum volume flow to protect the user
- Automatic trailing mechanism for emptying the suction hose completely
- Antistatic basic equipment prevents static charge when using appropriate accessories
- Cable winding mechanism
- Practical accessory case and storage area Specifications:
- M Class
- Self Clean
- Auto-Start
- Automatic Shut Down when liquids exceed max fill level
- 4 m x Ø 35mm Hose
- 248 hPa
- Air output max.: 4380 l/min / 157 cfm
- Vacuum: 248 hPa (mbar) / 3.6 psi psi
- Filter surface: 8600 cm2 / 1333 sq.inch
- Container volume: 50 l / 13 gal
- Suction hose Ø: 35 mm / 1 3/8 "
- Power Rating: 1400w
- Corded
- Net Weight: 21.5kg
- Size: 590mm x 410mm x 635mm