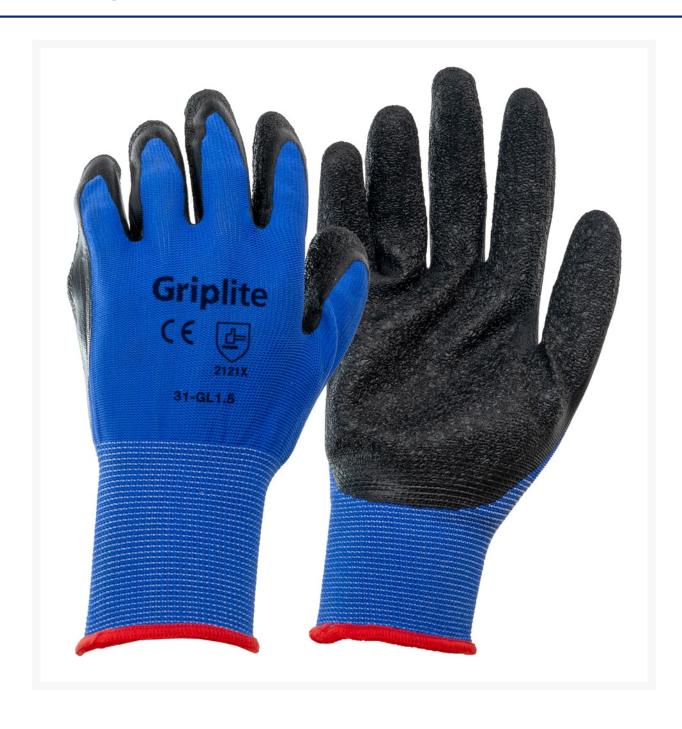

#### **Short Description**

Griplite 1.5 Glove - Size 10. Features a special polyester palm coating with extra grip, ideal for light fabrication, construction, manufacturing and warehouse applications.

### **Description**

The Griplite EXTRAGRIP builds on the popular ONE Series, featuring a special coating with extra grip. A full palm coating made from strong polyester provides good protection for tasks such as light fabrication, construction, manufacturing and warehouse applications. Available in sizes 7 to 11 for a comfortable personalised fit.

#### **Features:**

- Highly visible blue colour
- 13 gauge polyester liner with black latex palm coat
- Tested and approved to new EN388 glove standards
- Meets the requirements of EN 420:2003+A1: 2009 and EN 388:2016
- Available in carton quantities of 144 pair
- Available in sizes 7, 8, 9, 10, 11