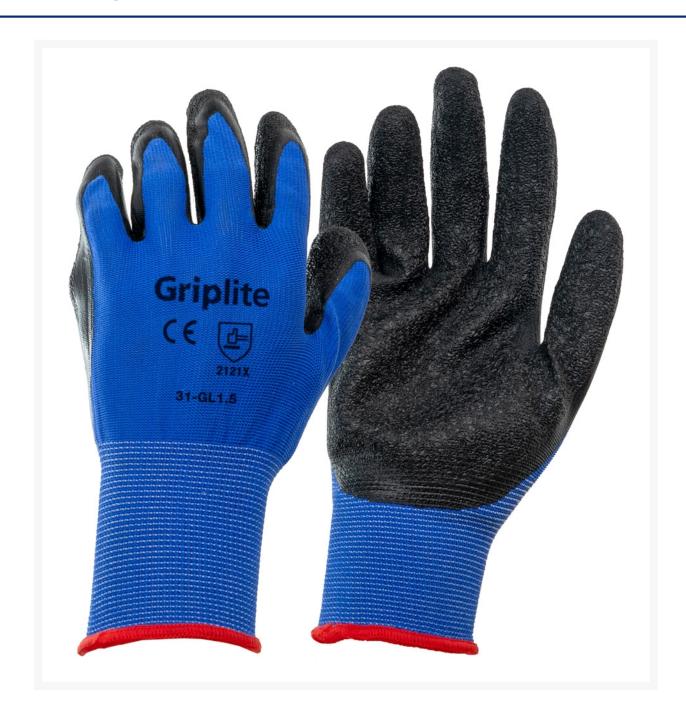

### **Short Description**

Griplite 1.5 Glove - Size 9. Features a special polyester palm coating with extra grip, ideal for light fabrication, construction, manufacturing and warehouse applications.

## **Description**

The Griplite EXTRAGRIP builds on the popular ONE Series, featuring a special coating with extra grip. A full palm coating made from strong polyester provides good protection for tasks such as light fabrication, construction, manufacturing and warehouse applications. Available in sizes 7 to 11 for a comfortable personalised fit.

#### **Features:**

- Highly visible blue colour
- 13 gauge polyester liner with black latex palm coat
- Tested and approved to new EN388 glove standards
- Meets the requirements of EN 420:2003+A1: 2009 and EN 388:2016
- Available in carton quantities of 144 pair
- Available in sizes 7, 8, 9, 10, 11