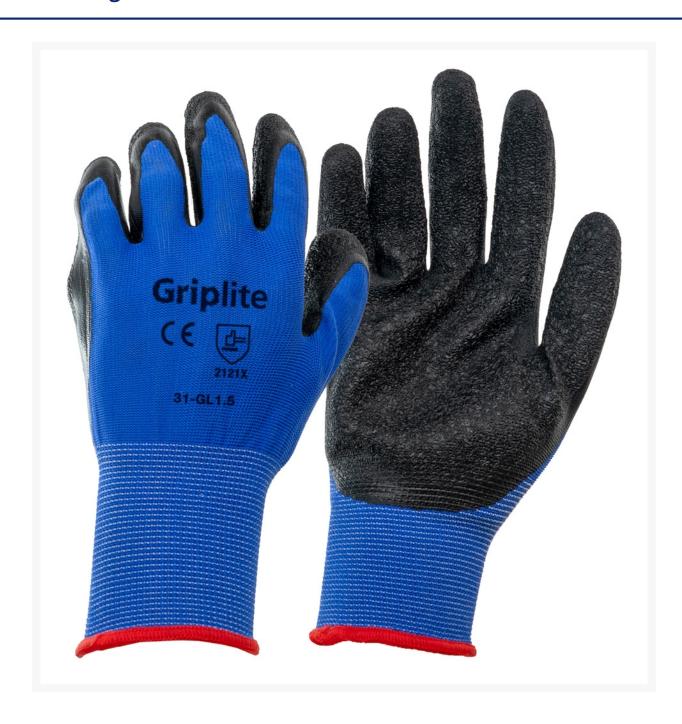

#### **Short Description**

Griplite 1.5 Glove - Size 8. Features a special polyester palm coating with extra grip, ideal for light fabrication, construction, manufacturing and warehouse applications.

### **Description**

The Griplite EXTRAGRIP builds on the popular ONE Series, featuring a special coating with extra grip. A full palm coating made from strong polyester provides good protection for tasks such as light fabrication, construction, manufacturing and warehouse applications. Available in sizes 7 to 11 for a comfortable personalised fit.

#### **Features:**

- Highly visible blue colour
- 13 gauge polyester liner with black latex palm coat
- Tested and approved to new EN388 glove standards
- Meets the requirements of EN 420:2003+A1: 2009 and EN 388:2016
- Available in carton quantities of 144 pair
- Available in sizes 7, 8, 9, 10, 11