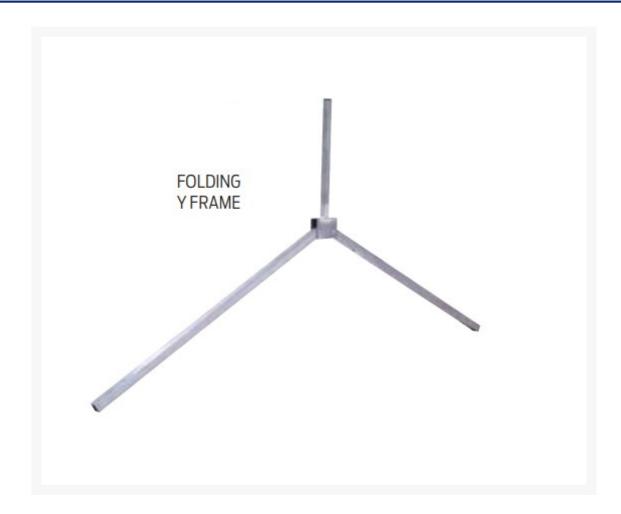

## **Description**

This temporary folding bipod frame is designed for use with boxed edge temporary traffic signs. They are lightweight yet very stable in high wind areas. This metal folding Y frame type is ideal for signs that are often moved and relocated, as the folding design makes it easy to pack away. When set up, the sign legs create a stable base for road and traffic signs.