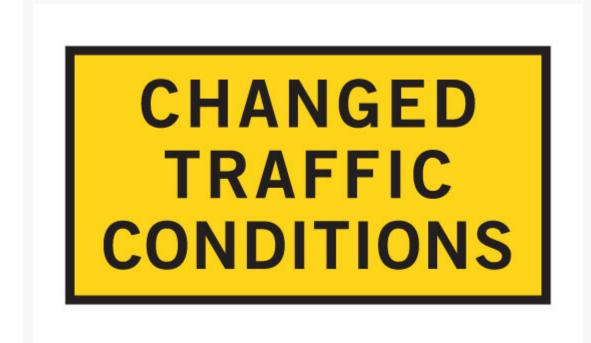

# **Boxed Edge Sign - Changed Traffic Conditions 1800 x 900mm**

### **Short Description**

changed traffic conditions 1800 x 900

#### Description

Changed traffic conditions class 1 reflective road sign, 1800 x 900 mm, yellow text on a black background.

We have over 9000 road signs in stock at all times! and offer fast delivery to Sydney, Melbourne and Brisbane.