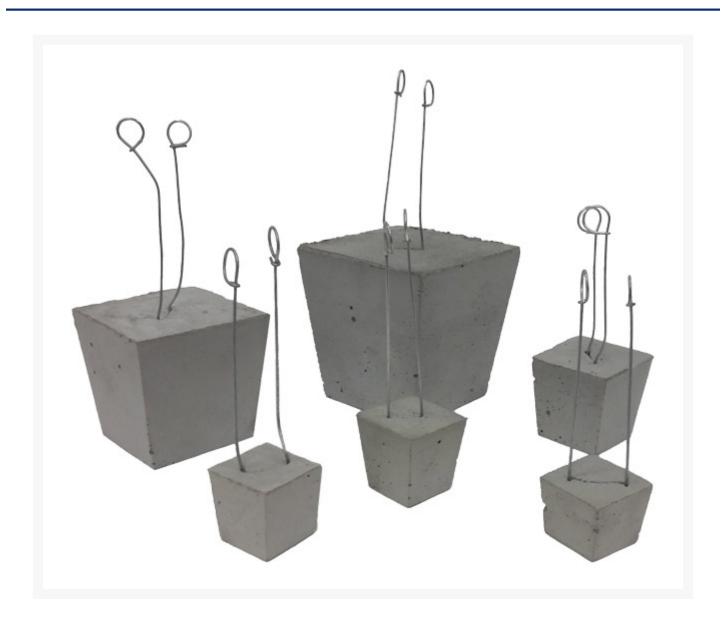

#### **Short Description**

Max Frank Square Spacers maintain accurate concrete cover in slab heights from 20mm up to 100mm. Made from cast concrete they come complete with wire in various pack sizes and quantities. Choose your required size from the options below.

### **Description**

Max Frank Square Spacers are ideal for concrete applications that require precision load transfer. They have a high compressive strength, and present no deformation in heat or cold. Concrete cover is accurately maintained when using these square spacers, that remain in position during formwork erection and concreting.

Ideal for impermeable concrete, Max Frank square spacers guarantee no hairline cracks between the spacer and the concrete. Made from square cast concrete with wire they are available in 20mm up to 100mm sizes.

#### **Features:**

- High compressive strength, no deformation in heat or cold, concrete cover accurately maintained
- Spacers remain in position during formwork erection and concreting
- Ideal for impermeable concrete, no hairline cracks between the spacer and the concrete
- Cast concrete with wire
- Shape: Square