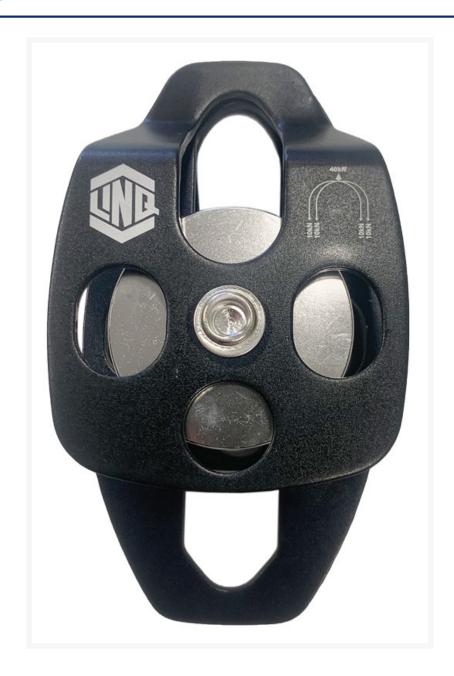

## **Description**

The RES-Q Rescue Kit provides a comprehensive rescue solution to assisting workers in the event of a fall. In such an event, the effects of 'orthostatic intolerance' commonly known as suspension trauma or hang syndrome can be serious. The recovery of a fallen conscious or unconscious worker can be carried out by raising or lowering the casualty in a safe, timely manner. In turn, reducing the effort on the rescuer with its 4:1 mechanical advantage.

This double pulley side attachment is available separately as an accessory to the full RES-Q rescue kits. Rescue kit sold separately.