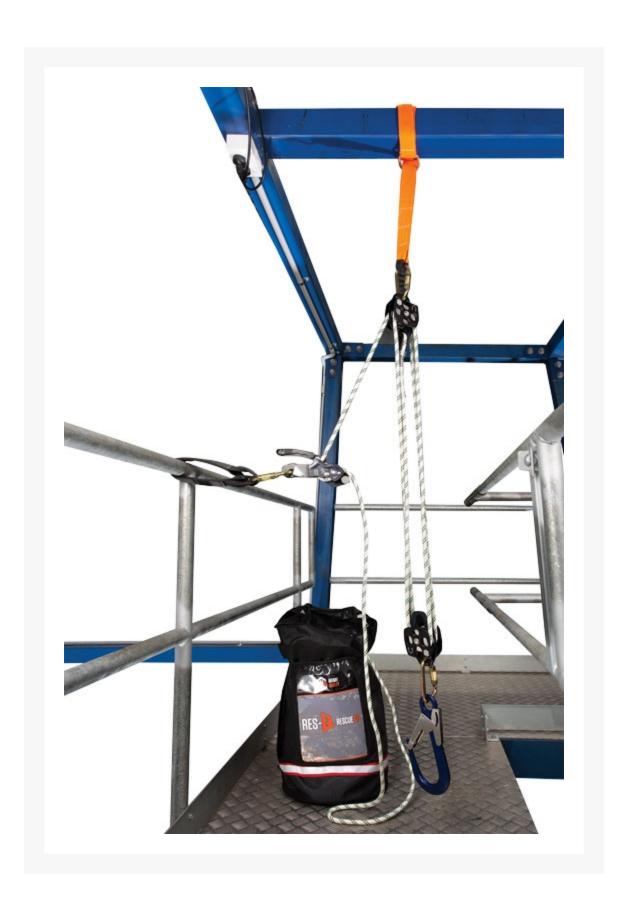

## **Description**

The RES-Q Rescue Kit provides a comprehensive rescue solution to assisting workers in the event of a fall. In such an event, the effects of 'orthostatic intolerance' commonly known as suspension trauma or hang syndrome can be serious. The recovery of a fallen conscious or unconscious worker can be carried out by raising or lowering the casualty in a safe, timely manner. In turn, reducing the effort on the rescuer with its 4:1 mechanical advantage.

This double pulley side attachment is available separately as an accessory to the full RES-Q rescue kits. Rescue kit sold separately.