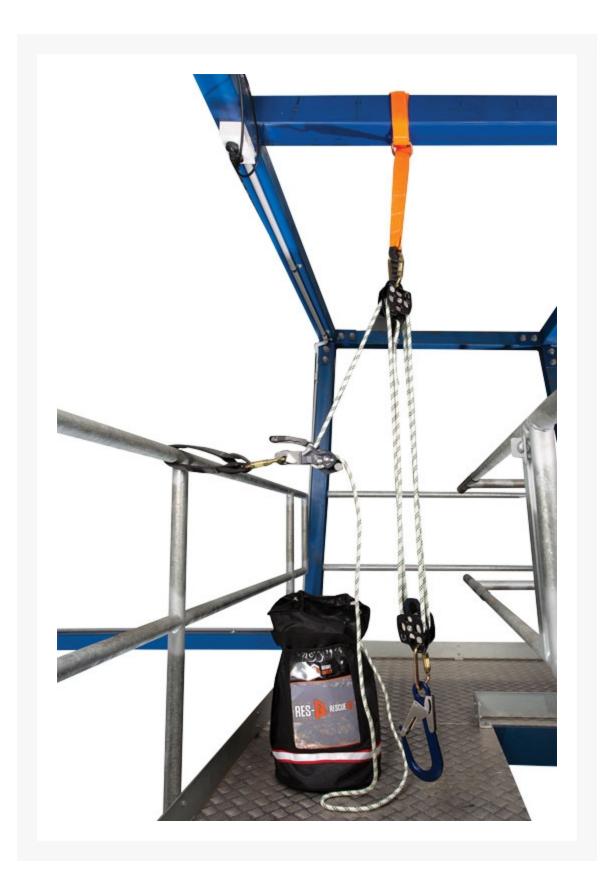

## Description

The RES-Q Rescue Kit provides a comprehensive rescue solution to assisting workers in the event of a fall. In such an event, the effects of 'orthostatic intolerance' commonly known as suspension trauma or hang syndrome can be serious. The recovery of a fallen conscious or unconscious worker can be carried out by raising or lowering the casualty in a safe, timely manner. In turn, reducing the effort on the rescuer with its 4:1 mechanical advantage.

This single pulley side attachment is available separately as an accessory to the full RES-Q rescue kits. Rescue kit sold separately.