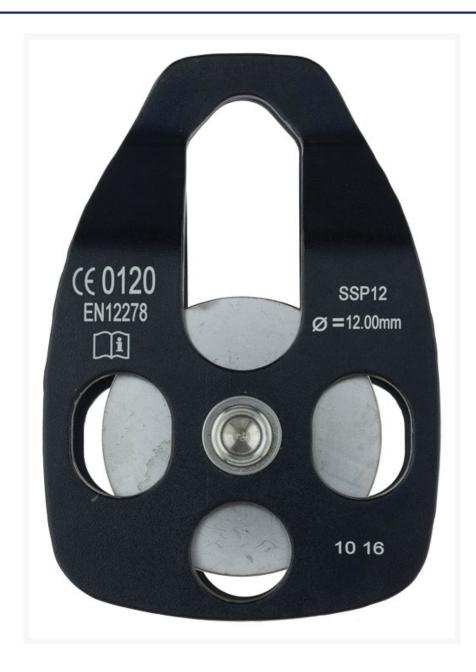

# Single Pulley Side Attachment for RES-Q Rescue Kit

This single pulley side attachment is available separately as an accessory to the full RES-Q rescue kits. Rescue kit sold separately.