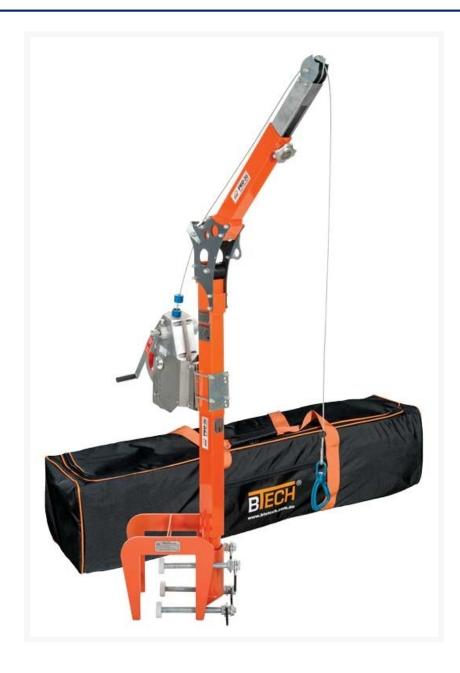

#### **Short Description**

BTRENCHSAFE is a rescue and retrieval davit ideal for mounting on trench shoring. The kit comes complete with a 1.4m high davit, bracket, shoring base with jaw opening and inertia reel with 24m galvanised rope, all pieces except the shoring bracket are packed in a rugged canvas bag.

### Description

The BTRENCHSAFE® Rescue/Retrieval Davit comes with Type 3 SRL & Shoring Panel Bracket. It is designed to be mounted on trench shoring (steel and aluminium) panels, and provides users with a safe means of extracting workers out of trenches and ground excavations.

#### **Davit Features:**

- Manufactured in lightweight ultra strong aluminium grade T6061 and powdercoated in hi-vis orange for increased visibility on site
- Built in visual overload fall indicator
- Multiple adjustable offset reach to allow greater coverage in larger excavations
- Modular construction with no single components weighing more than 12kgs for ease of movement on site **Inertia Reel (with Recovery Winch mode) Features:**
- 24mts effective working length
- Robust aluminium construction
- Minimal moving parts allowing for reduced chance of equipment damage or component failure due to rough handling on site

#### Shoring Panel Bracket Features:

- Increased surface area of critical holding points that contacts the aluminium shoring panels to prevent puncture and piercing of panels when in use
- Steel construction and powder-coated in hi-vis orange for increased visibility on site
- Adjustable throat opening to accommodate shoring panels with widths of 20mm to 200mm **Kit Contains:**
- 1 x 33-30106 Davit mast 3 piece 0.5-0.7m reach, 1.2-1.4m height
- 1 x 33-60202UI IKAR interface winch bracket to suit HRA-24TA recovery block
- 1 x 33-40003B Canvas bag
- 1 x 33-30166R Shoring davit base with jaw opening 20-205mm
- 1 x 33-HRA-24TA Inertia reel with rescue recovery feature aluminium housing. Inertia reel comes with 24m galvanised wire rope and triple action karabiner
  Certifications:
- All products comply to relevant Australian Standards including AS/NZS5532, AS/NZS1891.4 & relevant Codes of Practice
- Products are also certified by a RPEQ for use within Queensland
- Shoring bracket does not fit in Canvas bag