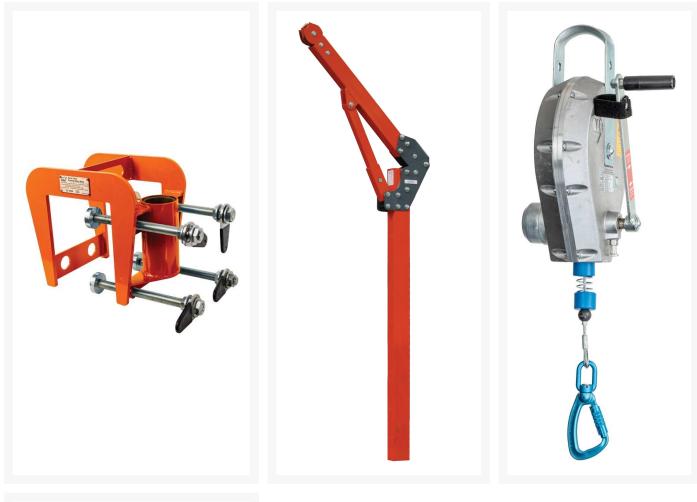

#### **Davit Features:**

- Manufactured in lightweight ultra strong aluminium grade T6061 and powdercoated in hi-vis orange for increased visibility on site
- Built in visual overload fall indicator
- Multiple adjustable offset reach to allow greater coverage in larger excavations
- Modular construction with no single components weighing more than 12kgs for ease of movement on site **Inertia Reel (with Recovery Winch mode) Features:**
- 24mts effective working length
- Robust aluminium construction
- Minimal moving parts allowing for reduced chance of equipment damage or component failure due to rough handling on site

#### Shoring Panel Bracket Features:

- Increased surface area of critical holding points that contacts the aluminium shoring panels to prevent puncture and piercing of panels when in use
- Steel construction and powder-coated in hi-vis orange for increased visibility on site
- Adjustable throat opening to accommodate shoring panels with widths of 20mm to 200mm **Kit Contains:**
- 1 x 33-30106 Davit mast 3 piece 0.5-0.7m reach, 1.2-1.4m height
- 1 x 33-60202UI IKAR interface winch bracket to suit HRA-24TA recovery block
- 1 x 33-40003B Canvas bag
- 1 x 33-30166R Shoring davit base with jaw opening 20-205mm
- 1 x 33-HRA-24TA Inertia reel with rescue recovery feature aluminium housing. Inertia reel comes with 24m galvanised wire rope and triple action karabiner
  Certifications:
- All products comply to relevant Australian Standards including AS/NZS5532, AS/NZS1891.4 & relevant Codes of Practice
- Products are also certified by a RPEQ for use within Queensland
- Shoring bracket does not fit in Canvas bag