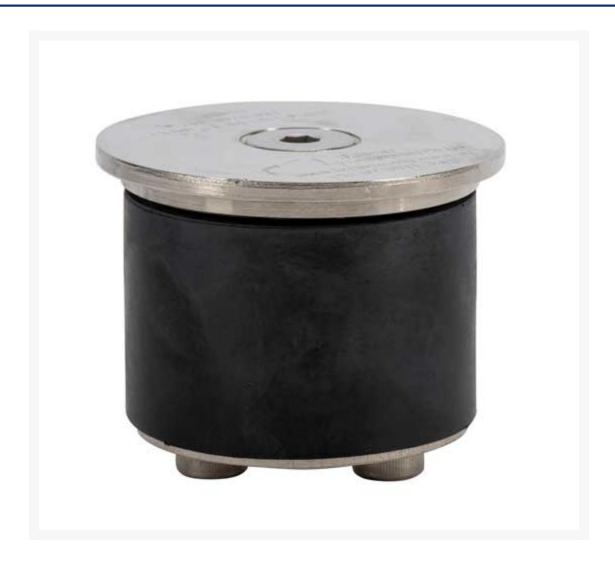

#### **Short Description**

Pro-Series Davit Base Cap for use with Pro Davits. This davit base cap prevents build up of water and debris in the internals of davit bases.

## **Description**

PRO-Series permanent davit bases are designed for permanent installations at locations where repeated or frequent use is required. Permanent bases are available in a variety of designs, finishes, and material to meet site specific requirements. This davit base cap fits into permanent davit bases, and prevents water and debris from building up in teh internal fitting of the davit bases.

#### **Features:**

- Prevents water and debris from clogging the permanent davit base
- Sandblasted finish