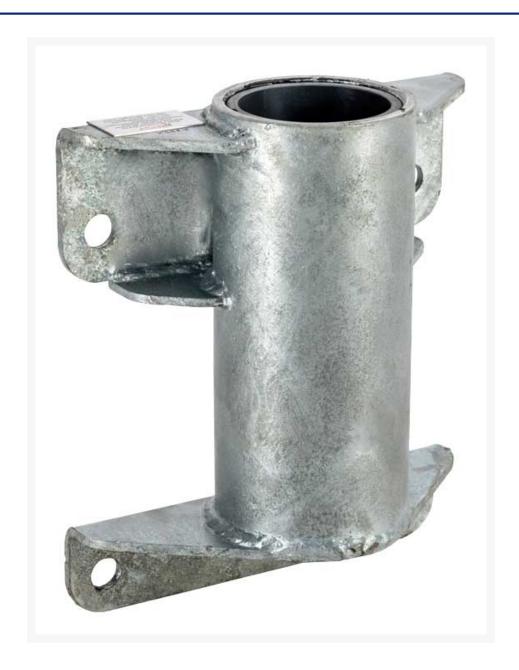

### **Short Description**

Pro-Series Davit Wall Mount 4 Point Hot Dip Galvanized

#### **Features:**

- Wall mount style
- Hot Dip Galvanized (HDG)