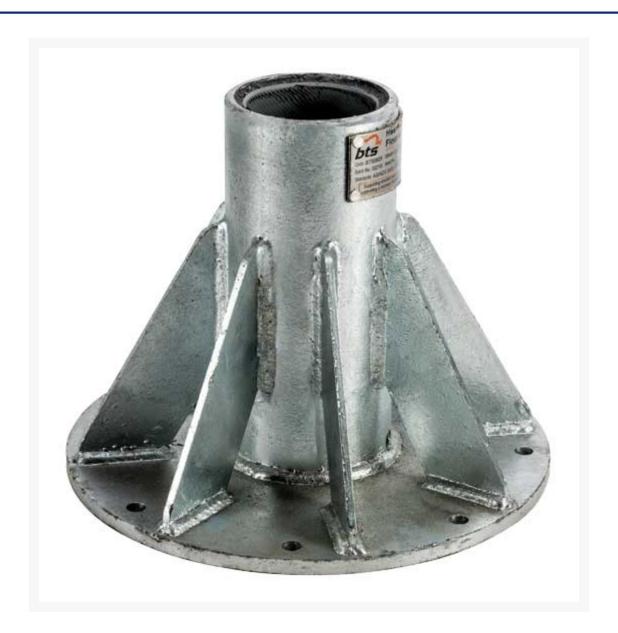

### **Short Description**

Pro-Series Davit Floor Mount Hot Dip Galvanized (HDG)

#### **Features:**

- Floor mount style
- Hot Dip Galvanized (HDG)