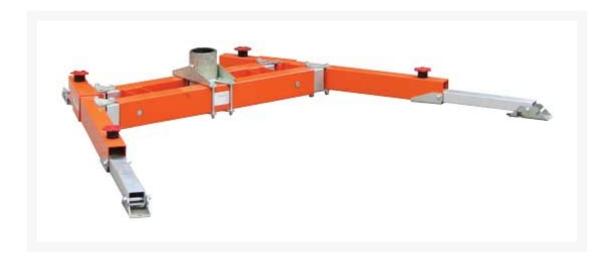

### **Short Description**

Pro-3 Series Heavy Duty Davit Base. Compatible with davits and accessories from the Pro-3 range.

### Description

Pro-3 Series Heavy Duty Davit Base.

The Pro-3 range is a modular davit system enabling you to select davits, bases, brackets and other accessories to build your own customised unit suitable for your application. Manufactured & Tested to AS/NZS5532-2013.

The Pro-3 Series Portable Bases are for rugged and demanding applications using external weight sources to anchor the davit down. Applicable PRO-2 & 3 Series Portable Davit Bases feature the "BTS-Klick" pin-less technology adjustment eliminating the possibility of lost or damaged locking pins.