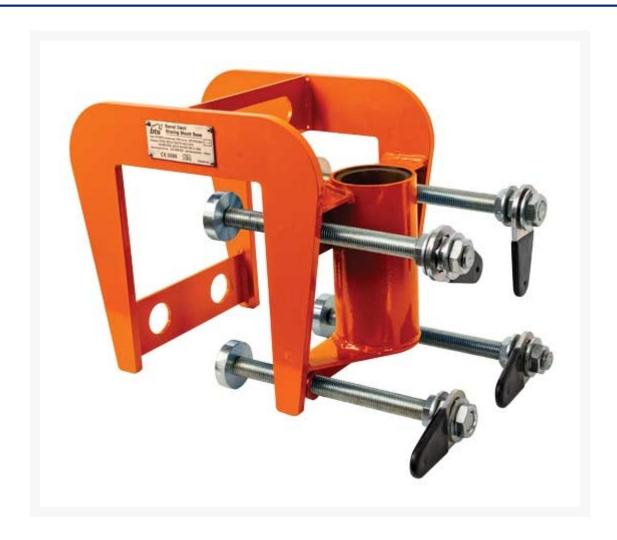

#### **Features:**

- PRO-2 & 3 Series Barrel Mount Base Adjustable Throat
- Electro galvanised and powder coated
- Grip range: 20mm 205mm
- Weighs 25kg