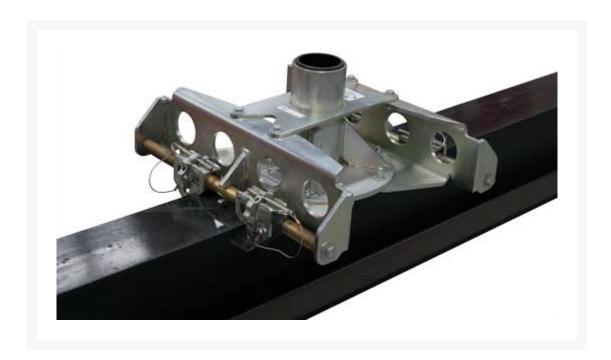

# **Short Description**

Pro-2 / Pro-3 Series I-Beam Clamp-On Sleeve (90mm - 280mm). Compatible with davits and accessories from the Pro-2 and Pro-3 range.

#### **Features:**

- PRO-2 & 3 Series I-Beam Clamp-On Sleeve
- Grip range: 90mm 280mm
- Weighs 29.5kg