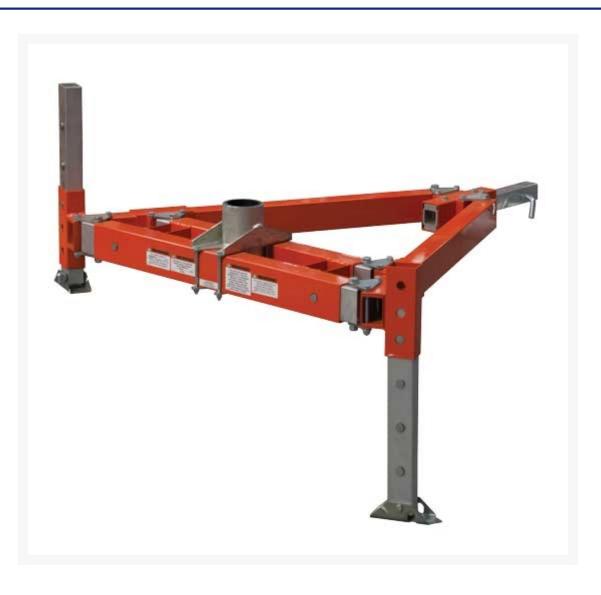

# Description

The PRO-2 & 3 Series Portable Bases are for rugged and demanding applications using external weight sources to anchor the davit down. Applicable PRO-2 &3 Series Portable Davit Bases feature the BTS-Klick pinless technology adjustment eliminating the possibility of lost or damaged locking pins.

#### Features:

- Independently adjustable support legs
- Tow hitch counterweight system
- Weighs 24kg