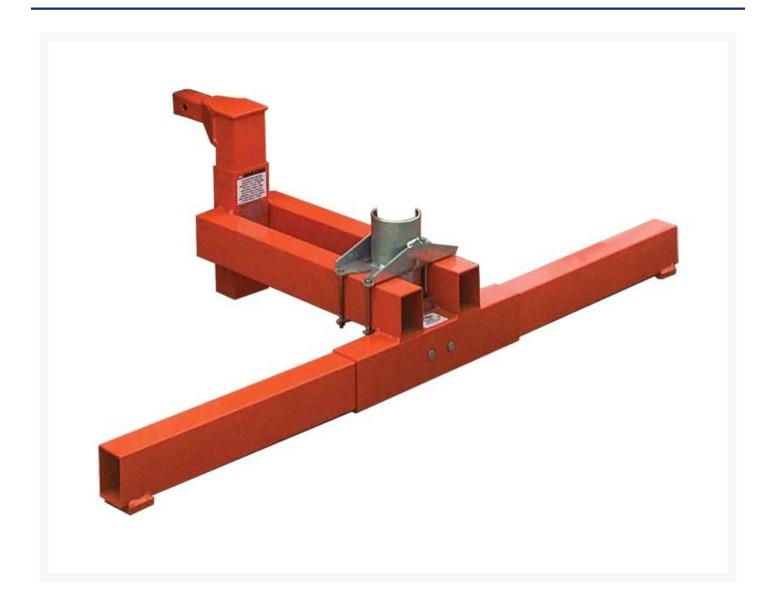

# Pro-2 / Pro-3 Series Davit Hitch Mount Base

### Description

The PRO-2 & 3 Series Portable Bases are for rugged and demanding applications using external weight sources to anchor the davit down. Applicable PRO-2 &3 Series Portable Davit Bases feature the BTS-Klick pinless technology adjustment eliminating the possibility of lost or damaged locking pins.

The Pro-2 and Pro-3 are a range of modular davit systems, enabling you to select davits, bases, brackets and other accessories to build your own customised unit suitable for your application.

#### **Features:**

- PRO-2 & 3 Series Hitch Mount Base uses the weight and stability of a vehicle to attach the davit
- Weighs 28kg