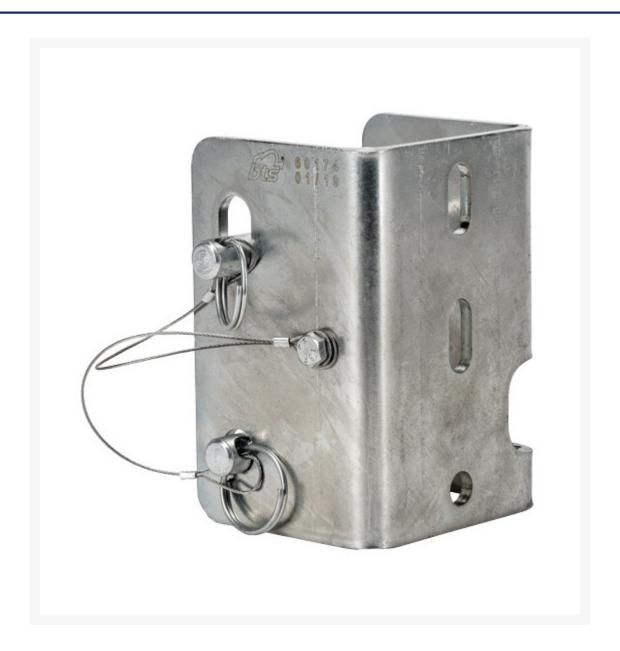

## **Short Description**

Winch interface bracket c/w pins & lanyard for analogue davit. Compatible with davit bases and accessories from the Pro-2 range.

## **Description**

Winch interface bracket c/w pins & lanyard for analogue davit.

Compatible with permanent davit bases from the Pro-2 range, this modular system enables you to select davits, bases, brackets and other accessories to build your own customised unit suitable for your application. Manufactured & Tested to AS/NZS5532-2013.