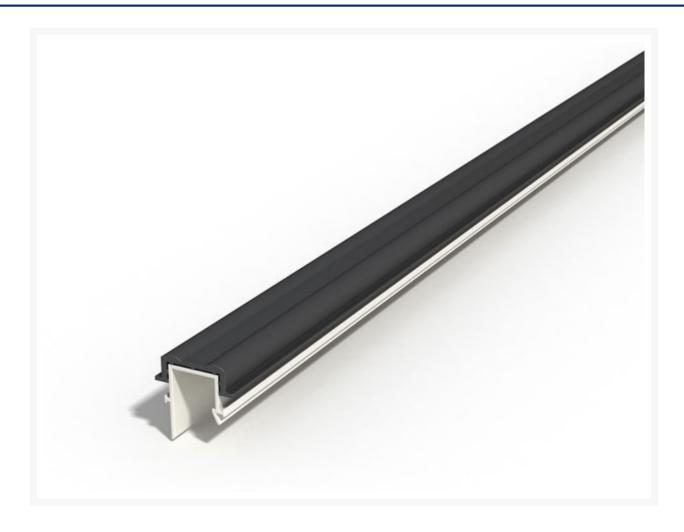

### **Short Description**

Connolly Expansion Joint Permanent Capping, Black. Available in black or grey and is quick and easy to install. Measures 17mm x 4mm x 3m long.

#### Description

Expansion Joint Permanent Capping in black to suit Connolly Key Joint. Connolly expansion joint permanent capping is a plastic capping suitable for use with Connolly key joint products. It is available in black or grey and is quick and easy to install. Measures 17mm x 4mm x 3m long.