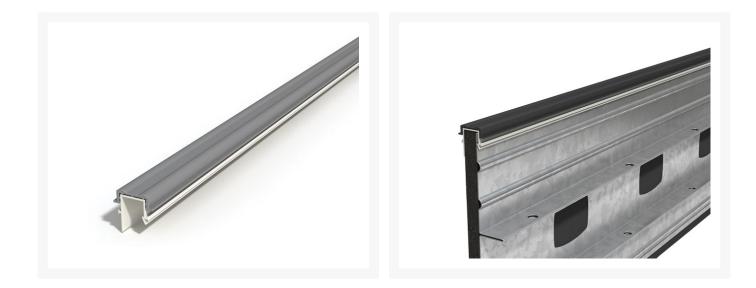

### **Short Description**

Connolly Expansion Joint Permanent Capping, Black. Available in black or grey and is quick and easy to install. Measures 17mm x 4mm x 3m long.

#### Description

Expansion Joint Permanent Capping in black to suit Connolly Key Joint. Connolly expansion joint permanent capping is a plastic capping suitable for use with Connolly key joint products. It is available in black or grey and is quick and easy to install. Measures 17mm x 4mm x 3m long.