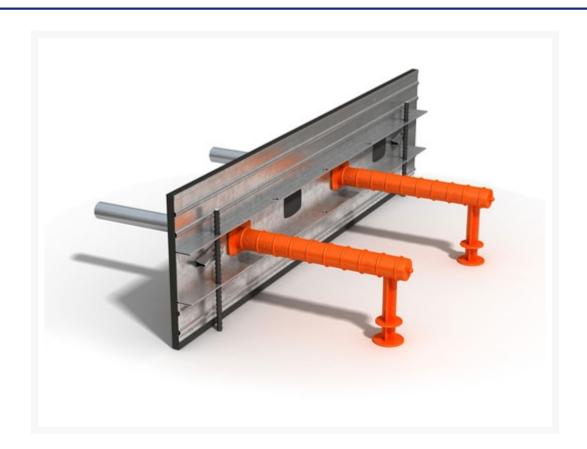

### **Description**

The Connolly Expansion Joint is a continuous pour solution for expansion joints in slab on ground applications.

The straight profile guarantees that the load is transferred through the dowels only.

Connolly Expansion Joints are a roll-formed galvanised steel section with 10mm cross-linked foam to provide a leave in place formwork that allows for joint expansion. The profile is fixed in place using the patented peg