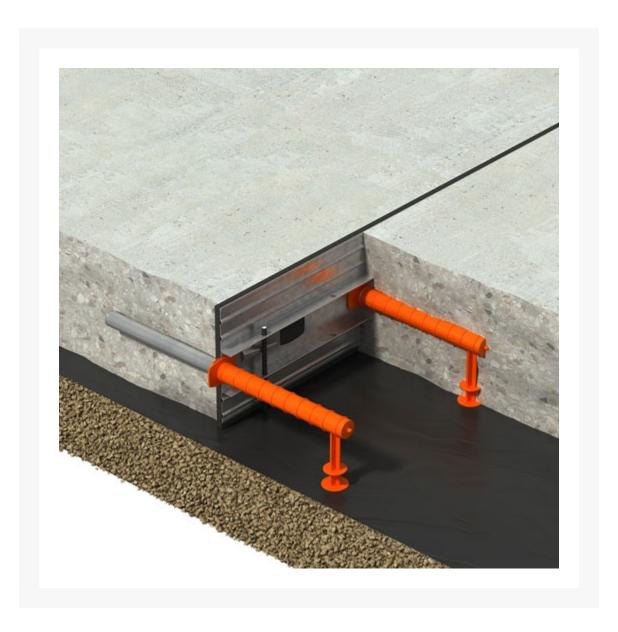

### **Description**

The Connolly Expansion Joint is a continuous pour solution for expansion joints in slab on ground applications.

The straight profile guarantees that the load is transferred through the dowels only.

Connolly Expansion Joints are a roll-formed galvanised steel section with 10mm cross-linked foam to provide a leave in place formwork that allows for joint expansion. The profile is fixed in place using the patented peg