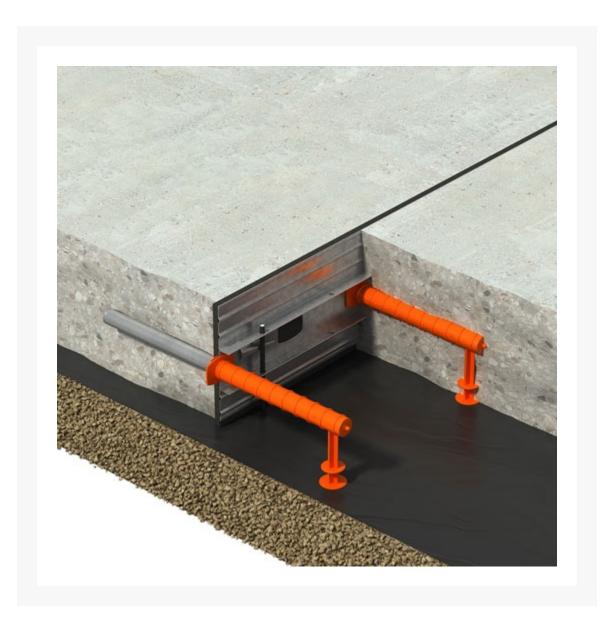

## **Description**

The Connolly Expansion Joint is a continuous pour solution for expansion joints in slab on ground applications.

The straight profile guarantees that the load is transferred through the dowels only.

Connolly Expansion Joints are a roll-formed galvanised steel section with 10mm cross-linked foam to provide a leave in place formwork that allows for joint expansion. The profile is fixed in place using the patented peg