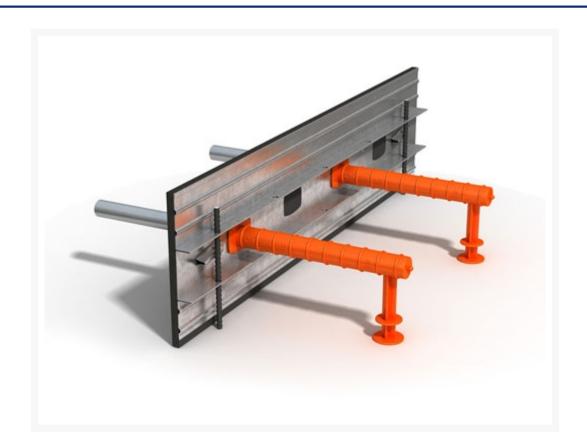

## **Description**

The Connolly Expansion Joint is a continuous pour solution for expansion joints in slab on ground applications.

The straight profile guarantees that the load is transferred through the dowels only.

Connolly Expansion Joints are a roll-formed galvanised steel section with 10mm cross-linked foam to provide a leave in place formwork that allows for joint expansion. The profile is fixed in place using the patented peg